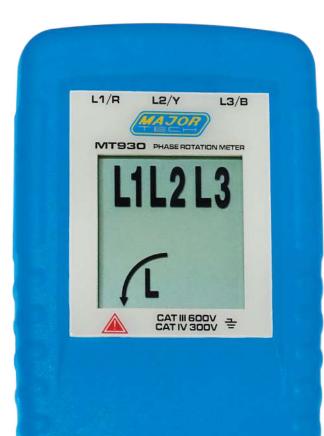

## **MT930 Phase Rotation Meter**

The MT930 is a compact handheld Phase Rotation indicator that has a large LCD to indicate the phase presence and rotation. Once connected to a 3 Phase power system, the meter indicates the phase sequence by displaying its corresponding phase symbol on the LCD, as well as the rotation by arrows indicating a clockwise or anti-clockwise direction. The MT930 operates from 40VAC to 690VAC.

## Features

- Large LCD Display •
- Phase rotation indication
- 3-Phase Indication
- Checks phase sequence and open phase simultaneously
- Double injection rubber housing
- Small lightweight and portable
- Can check a wide range of 3-phase power source from 40V to 690V AC
- Large size crocodile clips