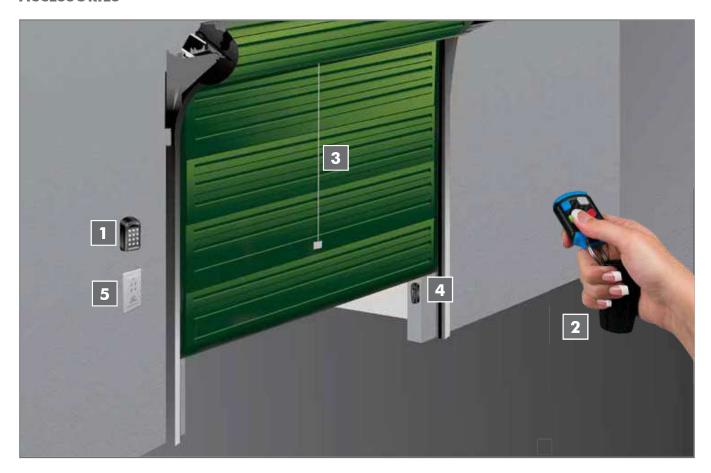

### **ACCESSORIES**

## SMARTGUARD or SMARTGUARDair Keypad

Cost-effective and versatile wired and wireless keypad, allowing access to users with a customised code

### **CENTURION Transmitters**

Available in one-, two- and four-button variants.
Incorporates ultra-secure code-hopping encryption

### External Manual Override

Key-operated release for convenient manual override of the door opener from the outside

**Photon Safety Beams** 

Always recommended on any automated installation

### **Wireless Wall Switch**

The four-button Wireless Wall Switch can operate the door, turn on the light and activate Holiday Lockout all without running any unsightly wires