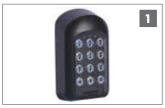

## SMARTGUARD or SMARTGUARDair Keypad

Cost-effective and versatile wired and wireless keypad, allowing access to users with a customised code