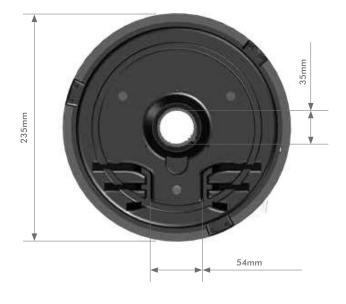

### **OVERALL DIMENSIONS**

<sup>2.</sup> Multiple buttons per remote can be used.