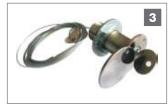

### External Manual Override

Key-operated release for convenient manual override of the door opener from the outside

**Photon Safety Beams** 

Always recommended on any automated installation