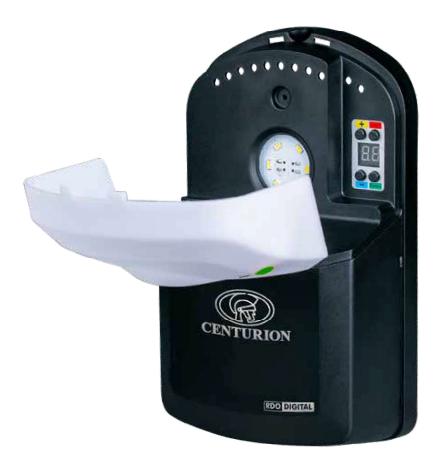

### **RDO DIGITAL**

Introducing the RDO DIGITAL, featuring a new and improved design with digital limits that makes commissioning easier and more convenient than ever before.

Enjoy fast and simple setup without compromising on reliability and performance.

### No More Struggling with Mechanical Limits

Tired of the tedious task of manually adjusting limits on your garage door operator? The **RDO DIGITAL** offers an efficient solution. Our new digital limit system allows you to conveniently program the motor directly from the controller.

### 7-Segment Display

The **RDO DIGITAL**'s 7-segment display further simplifies commissioning and configuration.

### What's New for Garage Door Users?

We've equipped the RDO DIGITAL with a built-in LED courtesy light that illuminates your garage space during operation. Enjoy enhanced visibility and peace of mind, even in low-light conditions, in addition to reliable battery-driven technology for uninterrupted access during