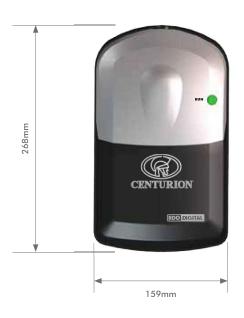

### **OVERALL DIMENSIONS**

<sup>2.</sup> Multiple buttons per remote can be used.