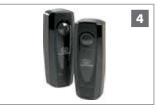

### External Manual Override

Key-operated release for convenient manual override of the door opener from the outside

**Photon Safety Beams** 

Always recommended on any automated installation