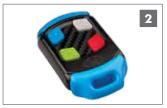

### **CENTURION Transmitters**

Available in one-, two- and four-button variants.
Incorporates ultra-secure code-hopping encryption