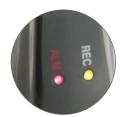

T668**

The MT632 is a dual input K-Type general purpose thermometer with a wide measuring range from K-type –200°C to +1372°C and J- type –210°C to +1100°C with a resolution of 0.1°C or 1°C that offers fast response and laboratory accuracy. The MT632 displays a number of temperature readings such as T1, T2, T1-T2 plus MAX, MIN, AVG. MT632 Features include a relative time clock on MAX, MIN and AVG and provides a time reference for major events. This thermometer works with K & J thermocouples and offers 0.1°C resolution.

### **Features**

- 16,000 Readings for both Temperature and Humidity
- USB Interface
- Analysis Software
- Wall Bracket
- Selectable Measuring Cycle
- Long Life Battery
- Pocket Size

























Software CD





**Wall Mounting Clip** 



**USB Interface** 



**LED Indication** 

## **General Specifications**

| FUNCTION                     | RANGE                                 |
|------------------------------|---------------------------------------|
| Temperature Ranges           | -40°C to 70°C                         |
| Temperature Resolution       | 0.1°C                                 |
| Temperature Accuracy         | ±(1°C)                                |
| Relative Humidity            | 0 to 100%RH                           |
| Relative Humidity Resolution | 0.1RH                                 |
| Relative Humidity Accuracy   | ±(3.5% RH)                            |
| Sample Rate                  | 2,5,10,30s,1,5,10,30m,1,2,3,6,12,24hr |
| Data Logging                 | 32000 Data Points in Total            |
| PC Interface