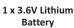

## **General Specifications**

| FUNCTION                     | RANGE                                 |
|------------------------------|---------------------------------------|
| Temperature Ranges           | -40°C to 70°C                         |
| Temperature Resolution       | 0.1°C                                 |
| Temperature Accuracy         | ±(1°C)                                |
| Relative Humidity            | 0 to 100%RH                           |
| Relative Humidity Resolution | 0.1RH                                 |
| Relative Humidity Accuracy   | ±(3.5% RH)                            |
| Sample Rate                  | 2,5,10,30s,1,5,10,30m,1,2,3,6,12,24hr |
| Data Logging                 | 32000 Data Points in Total            |
| PC Interface                 | USB Interface to PC                   |
| Power Supply                 | 1 X 3.6V Lithium                      |
| Enclosure                    | Moulded                               |
| Dimensions (mm)              | 130(L) x 30(W) x 25(D)                |
| Weight                       | 91g                                   |