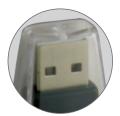

l Datasheet**

### **MT668**

The MT632 is a dual input K-Type general purpose thermometer with a wide measuring range from K-type –200°C to +1372°C and J- type –210°C to +1100°C with a resolution of 0.1°C or 1°C that offers fast response and laboratory accuracy. The MT632 displays a number of temperature readings such as T1, T2, T1-T2 plus MAX, MIN, AVG. MT632 Features include a relative time clock on MAX, MIN and AVG and provides a time reference for major events. This thermometer works with K & J thermocouples and offers 0.1°C resolution.

### **Features**

- 16,000 Readings for both Temperature and Humidity
- USB Interface
- Analysis Software
- Wall Bracket
- Selectable Measuring Cycle
- Long Life Battery
- Pocket Size

























Software CD





**Wall Mounting Clip** 



**USB Interface** 



**LED Indication** 

## **General Specifications**

| FUNCTION                     | RANGE                                 |
|------------------------------|---------------------------------------|
| Temperature Ranges           | -40°C to 70°C                         |
| Temperature Resolution       | 0.1°C                                 |
| Temperature Accuracy         | ±(1°C)                                |
| Relative Humidity            | 0 to 100%RH                           |
| Relative Humidity Resolution | 0.1RH                                 |
| Relative Humidity Accuracy   | ±(3.5% RH)                            |
| Sample Rate                  | 2,5,10,30s,1,5,10,30m,1,2,3,6,12,24hr |
| Data Logging                 | 32000 Data Points in Total