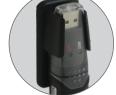

per channel



# **Technical Datasheet**

### **MT668**

The MT632 is a dual input K-Type general purpose thermometer with a wide measuring range from K-type –200°C to +1372°C and J- type –210°C to +1100°C with a resolution of 0.1°C or 1°C that offers fast response and laboratory accuracy. The MT632 displays a number of temperature readings such as T1, T2, T1-T2 plus MAX, MIN, AVG. MT632 Features include a relative time clock on MAX, MIN and AVG and provides a time reference for major events. This thermometer works with K & J thermocouples and offers 0.1°C resolution.

### **Features**

- 16,000 Readings for both Temperature and Humidity
- USB Interface
- Analysis Software
- Wall Bracket
- Selectable Measuring Cycle
- Long Life Battery
- Pocket Size

























Software CD





**Wall Mounting Clip** 



**USB Interface** 



**LED Indication** 

## **General Specifications**

| FUNCTION                     | RANGE                                 |
|------------------------------|---------------------------------------|
| Temperature Ranges           | -40°C to 70°C                         |
| Temperature Resolution       | 0.1°C                                 |
| Temperature Accuracy         | ±(1°C)                                |
| Relative Humidity            | 0 to 100%RH                           |
| Relative Humidity Resolution | 0.1RH                                 |
| Relative Humidity Accuracy   | ±(3.5% RH)                            |
| Sample Rate                  | 2,5,10,30s,1,5,10,30m,1,2,3,6,12,24hr |
| Data Logging                 | 32000 D