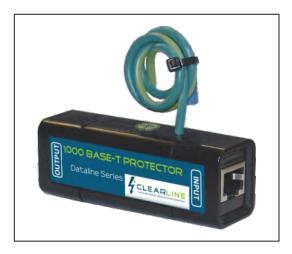

## THE DATALINE SERIES

## Gigabit Fast Ethernet inline Protector

## Features

- All 8 lines protected

- Each pair supports 250Mbits/s
- Negligible insertion loss

Protects fast gigabit ethernet LAN equipment such as hubs, switches and network interface cards from induced lightning and electrostatic discharge. The device is designed for indoor or outdoor use inside a weatherproof enclosure.