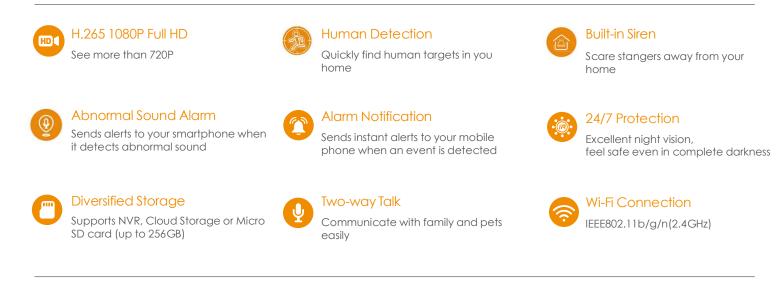

## 1080P Wi-Fi Camera

With 1080P Full HD live monitoring and two-way audio, Cue 2 lets you stay in touch with your family. Human Detection quickly finds human targets in images and immediately sends a notification to your smartphone, allowing you to monitor what matters without receiving annoying false alerts.

#### Camera

1/2.7" 2 Megapixel Progressive CMOS
2MP(1920 x 1080)
Night Vision: 10m(33ft) Distance
2.8mm Fixed Lens
Field of View : 112° (H), 58° (V), 131° (D)

#### Video & Audio

Video Compression : H.265/H.264 Up to 25/30fps Frame Rate 8 x Digital Zoom Two-way Audio

#### Notice Management

Motion Detection Human Detection Configurable Region Abnormal Sound Alarm

#### Network

Wi-Fi:IEEE802.11b/g/n,50m Open Field imou App: iOS, Android Onvif

#### Auxiliary Interface

Micro SD Card Slot (up to 256GB) Built-in Mic & Speaker Reset Button