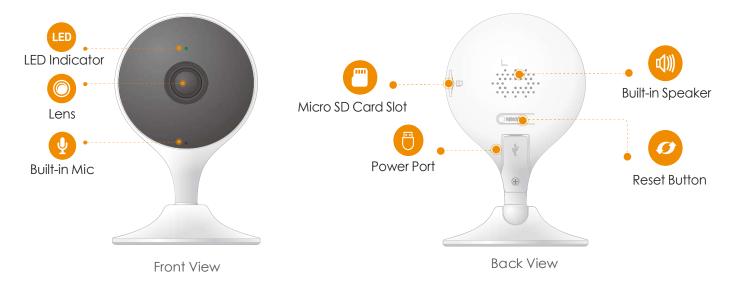

#### Camera

1/2.7" 2 Megapixel Progressive CMOS
2MP(1920 x 1080)
Night Vision: 10m(33ft) Distance
2.8mm Fixed Lens
Field of View : 112° (H), 58° (V), 131° (D)

#### Network

Wi-Fi:IEEE802.11b/g/n,50m Open Field imou App: iOS, Android Onvif

#### Auxiliary Interface

Micro SD Card Slot (up to 256GB) Built-in Mic & Speaker Reset Button