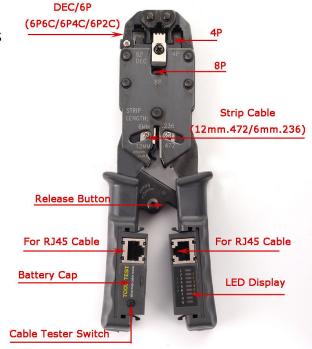

## Features:

- Testing for both UTP and STP cables
- Testing cable for continuity, opens, shorts and mis-wires
- Pin to pin identification
- Test mode selection for run once or test repeatedly
- Auto power-saving
- Low power indication
- Single and multi-wired cable crimping
- Modular crimper plugs: 8P8C (RJ45), 6P6C (RJ12), 6P4C (RJ11)
- Integrated cable stripper and cutter
- Crimping tool and cable tester in one
- Cable tester can be detachable from the tool

## LED Display Description:

- LED #1~#8: 8 Pin wire configuration
- Low battery indicator: LED flashes to indicate unit has low batteries repeatedly before each testing
- LED G: Shield / Ground

Electronics Katrangi Trading