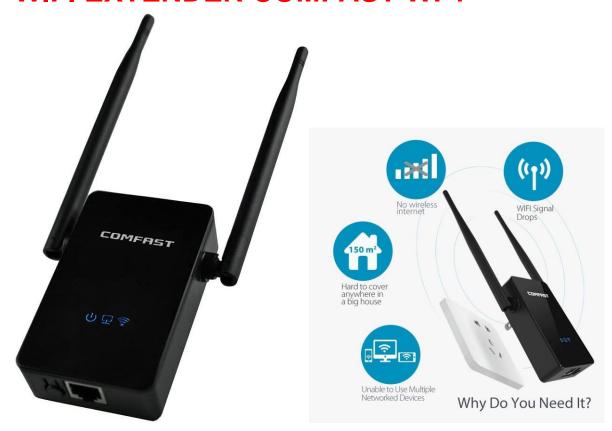

## WIFI EXTENDER COMFAST WF1

## FEATURE:

IMPROVE WIRELESS COVERAGE IN ALL WLAN NETWORKS.
ACCESS TO THE INTERNET FOR COMPUTERS LOCATED ON THE EDGE
OR OUTSIDE OF THE RANGE OF YOUR ACCESS POINT.
COMPLIES WITH IEEE 802.11N, IEEE 802.11G, IEEE 802.11B STANDARDS

PROVIDES UP TO 300MBPS TRANSMISSION RATES.

SUPPORT 2.4 GHZ WLAN NETWORKS.

MAXIMUM WLAN SECURITY WITH WPA2, WPA AND WEP (128/64).

SOFTWARE WIZARD FOR SIMPLE SETUP.

2\*5DBI ANTENNAS INTEGRATED

SUPPORT WIRELESS REPEATER MODE AND STANDARD AP MODE. PROVIDES ONE 10/100MBPS AUTO-NEGOTIATION ETHERNET LAN PORTS.

WEB BROWSING AND GAMING.
INTERNAL ANTENNAS
2\*5DBI INTERNAL ANTENNAS PROVIDE FOR FASTER AND MORE
RELIABLE WIFI CONDITION.