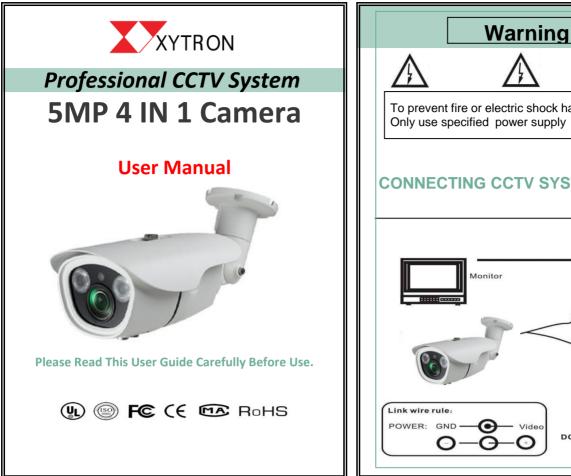

| To prevent fire or electric shock hazard, .<br>Only use specified power supply |
|--------------------------------------------------------------------------------|
|                                                                                |
|                                                                                |
|                                                                                |
| 12V DC                                                                         |
| Link wire rule:<br>POWER: GND Video<br>COUCTION DC12V Power Supply             |