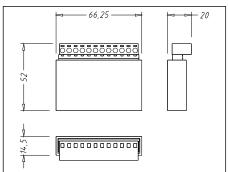

tallation
- Screw terminations

### **Applications**

- Intercom systems

| Specifications                             |                    |
|--------------------------------------------|--------------------|
| Power Surge Protection                     |                    |
| Max. Operating Voltage                     | 15VDC              |
| Max. Discharge Current (differential mode) | 500A (8/20us)      |
| Max. Discharge Current (commonl mode)      | 10kA               |
| Residual Voltage (differential mode)       | <43ns              |
| Response Time                              | <25ns              |
| Connectors                                 | Screw on pluggable |



\*Specifications subject to change without prior notice due to continuous improvements



#### **Dimensions**



## Designed and Manufactured by:

Clearline Protection Systems (Pty) Ltd

385 Roan Crescent Corporate Park North, Old Pta Road,

Midrand, South Africa

P.O. Box 5985, Halfway House, 1685

Tel: +27 (0) 11 848-1100 Fax: +27 (0) 11 314-3880 E-mail: info@clearline.co.za www.clearline.co.za