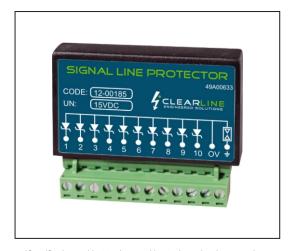

# Intercom Protection Unit

### **Applications**

- Intercom systems

| Specifications                             |                    |
|--------------------------------------------|--------------------|
| Power Surge Protection                     |                    |
| Max. Operating Voltage                     | 15VDC              |
| Max. Discharge Current (differential mode) | 500A (8/20us)      |
| Max. Discharge Current (commonl mode)      | 10kA               |
| Residual Voltage (differential mode)       | <43ns              |
| Response Time                              | <25ns              |
| Connectors                                 | Screw on pluggable |