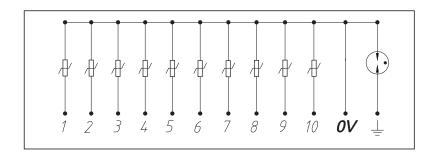

### **Applications**

- Intercom systems

| Specifications                             |                    |
|--------------------------------------------|--------------------|
| Power Surge Protection                     |                    |
| Max. Operating Voltage                     | 15VDC              |
| Max. Discharge Current (differential mode) | 500A (8/20us)      |
| Max. Discharge Current (commonl mode)      | 10kA               |
| Residual Voltage (differential mode)       | <43ns              |
| Response Time                              | <25ns              |
| Connectors                                 | Screw on pluggable |