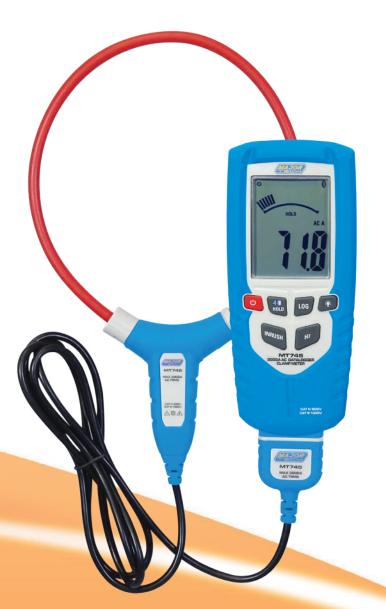

## Flexible Clamp Meter TRUER MS

The MT745 3000A AC Flexible Current Clamp Meter with Data Logging is ergonomically designed for ease of use in confined spaces. The 8mm flexible coil can easily fit around flat busbar or parallel supply cables and can also be maneuvered into cable trays where conventional hard jaw clamps cannot reach. The Bluetooth feature can be used to perform live recordings or to transfer recorded data to a smart phone app. Using the Log Key will start a recording that will be stored on the instrument. The smart phone app allows the user to retrieve Data as well as set up recording sample rate. The unit features inrush current measurement as well as frequency measurement and has a large backlit LCD display making it easier to read measurements.

3000 Count Backlit **LCD** Display

150mm Flexible Jaw

**Bluetooth Transfer** & Data Logging

**Inrush Current** & Frequency

MT745

Flexible AC Clamp Meter

Contact Us **South Africa** 