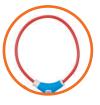

## Flexible Clamp Meter TRUER MS

The MT745 3000A AC Flexible Current Clamp Meter with Data Logging is ergonomically designed for ease of use in confined spaces. The 8mm flexible coil can easily fit around flat busbar or parallel supply cables and can also be maneuvered into cable trays where conventional hard jaw clamps cannot reach. The Bluetooth feature can be used to perform live recordings or to transfer recorded data to a smart phone app. Using the Log Key will start a recording that will be stored on the instrument. The smart phone app allows the user to retrieve Data as well as set up recording sample rate. The unit features inrush current measurement as well as frequency measurement and has a large backlit LCD display making it easier to read measurements.

3000 Count Backlit **LCD** Display

150mm Flexible Jaw

**Bluetooth Transfer** & Data Logging

**Inrush Current** & Frequency

MT745

Flexible AC Clamp Meter

Contact Us **South Africa** 