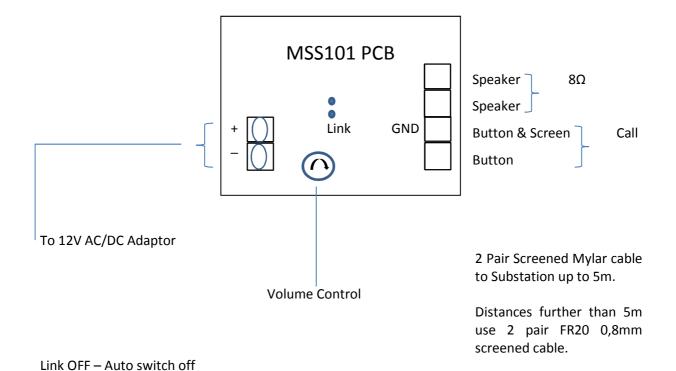

# MSS101 ONE TO ONE INTERCOM



**MSS101M** Master unit



MSS101S Substation

#### **MSS101M features**

- · Press to talk button
- Ample volume 1 Watt
- Auto switch off +-15s
- Call in buzzer
- Compact
- Simple to install
- Wiring 4 core 0.5mm
- Cable length up to 50M

### **MSS101S** features Call button

- Ample volume
- Compact
- Simple to install

## **Applications**

- Ideal for security windows
- Prisons
- Receptions
- Bank Tellers
- Cash Offices
- Municipalities
- Fast Food Outlets

### Kit includes

- 1 x MSS101M master unit
- 1 x MSS101S substation
- 1 x Powersupply 12vdc 1A

# MSS101 WIRING



Link ON – Permanently on