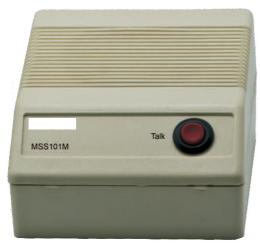

# MSS101 ONE TO ONE INTERCOM

**MSS101M** Master unit

MSS101S Substation

#### **MSS101M features**

- · Press to talk button
- Ample volume 1 Watt
- Auto switch off +-15s
- Call in buzzer
- Compact
- Simple to install
- Wiring 4 core 0.5mm
- Cable length up to 50M