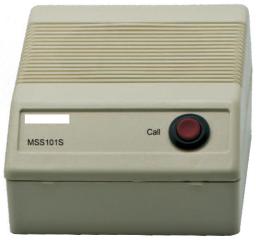

# MSS101 ONE TO ONE INTERCOM

**MSS101M** Master unit

MSS101S Substation

### **MSS101S** features Call button

- Ample volume
- Compact
- Simple to install