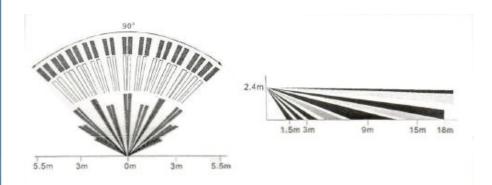

## **Features**

Detector

- **UV Protected Lens**
- Anti-EMI

- Anti-EMI
  Pet Immunity 20kg
  90 deg Viewing Angle
  Installation Height 2~2.7m
  Extremely Reliable and False Alarm free
  Dual Optical Filtering System
  Dual optics (2 dual opposed element

- Digital Dual Opposed Detection
  Multi-level sensitivity adjustment
  Two operational modes (addressable for
  Digiplex and DigiplexNE or conventional
  relay operation)

Page 1

PIR DG85

| Specifications      |                                                       |
|---------------------|-------------------------------------------------------|
| Model               | PIR DG85                                              |
| Detection Range     | 3~18m Adjustable                                      |
| Input Voltage       | 9~16VDC                                               |
| Current             | 20mA 500mA @ 15V cd                                   |
| PIR area            | (11+11+9) x 2                                         |
| Alarm Output        | Solid Relay Output, C/N or N/C                        |
| Trouble Output      | Solid Relay Output, N/C or N/C Output below 100mA/30V |
| Tamper Joint        | N/C 50mA/30 VDC                                       |
| Alarm Indication    | Red LED lights for 3 sec,Output for 3 sec             |
| Working Temperature | -10°C ~ +49°C                                         |
| Working Humidity    | 5%~95% RH                                             |
| Anti White Light    | >8000 lux                                             |
| Anti EMI            | >30v/m 30MHz~1GHz                                     |
| Size                | 176x85x69mm                                           |