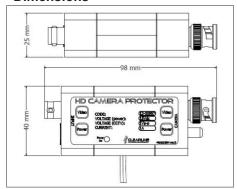

Up to 100m        |
| Temperature range                            | - 10°C to 70°C    |
| Application                                  | HD CCTV Composite |
| Power Supply                                 |                   |
| Max PSU voltage                              | 15VDC             |
| Max PSU current                              | 1.0A              |
| Max clamping voltage (differential mode)     | <20V              |
| Max surge current rating (differential mode) | 71A (8/20us)      |
| Connectors                                   | DC Jack           |
|                                              | 2.1mm             |
| Application                                  | Camera protection |
|                                              | plus power supply |

### **Dimensions**



#### Designed and Manufactured by:

Clearline Protection Systems (Pty) Ltd

Roan Crescent Corporate Park North, Old Pta Road, Midrand, South Africa

P.O. Box 5985, Halfway House, 1685

Tel: +27 (0) 11 848-1111 Fax: +27 (0) 11 314-3880 E-mail: info@clearline.co.za www.clearline.co.za