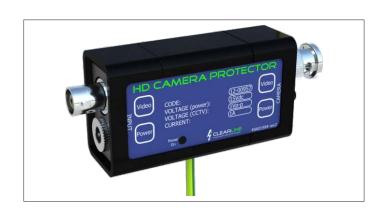

## **HD CCTV Signal and PSU Protector**

#### **Features**

- Easy installation
- Low insertion loss
- Failsafe protection
- Combined CCTV + Power
- Supply protection

Coaxial protection for High Definition data transmission lines. Suitable for HD CCTV applications.

They protect both the HD CCTV signal as well as the DC power supply voltage.

These devices exhibit negligible insertion loss and are fitted in line at the equipment connection.

| 0 10 0                                       |                   |
|----------------------------------------------|-------------------|
| Specifications                               |                   |
| Order Code                                   | 12-00957          |
| Max operating voltage                        | 1V p-p            |
| Max operating current                        | 0.3A              |
| Max discharge current (Differential mode)    | 2kA               |
| Max discharge current (Common mode)          | 2kA               |
| Residual voltage                             | < 2.5V            |
| Insertion loss at 10MHz                      | 0.8dB             |
| Connectors                                   | BNC M-F           |
| Impedance                                    | 75ohm unbalanced  |
| Range                                        | Up to 100m        |
| Temperature range                            | - 10°C to 70°C    |
| Application                                  | HD CCTV Composite |
| Power Supply                                 |                   |
| Max PSU voltage                              | 15VDC             |
| Max PSU current                              | 1.0A              |
| Max clamping voltage (differential mode)     | <20V              |
| Max surge current rating (differential mode) | 71A (8/20us)      |
| Connectors                                   | DC Jack           |
|                                              | 2.1mm             |
| Application                                  | Camera protection |
|                                              | plus power supply |