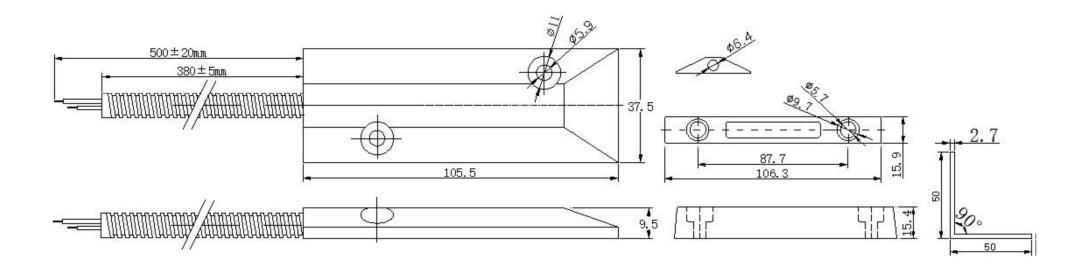

### Part 2. Specification

Connect type: NC NO/COM are available Voltage: 100V DC/AC Max Tamper distance: ≥40mm Current: 0.5A Max Contact load: 10W Operation Temperature: -20°C~80°C Lifespan: >100,000times Connection: Screws + cable Cable: 380mm armoured cable Material: Zinc alloy Color: Silver