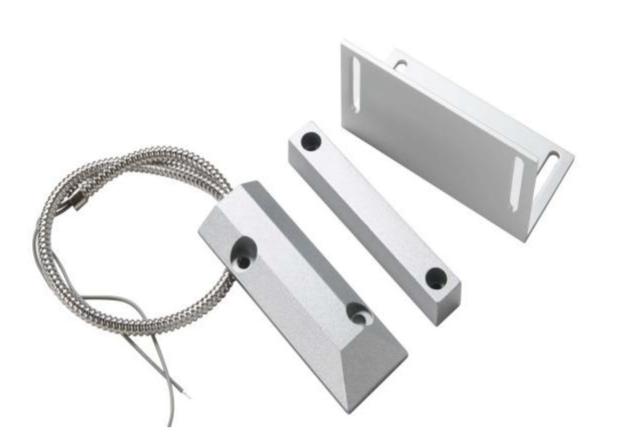

# MAG SHUTTER SW5070

Part 1: Picture

### Part 2. Specification

Connect type: NC NO/COM are available Voltage: 100V DC/AC Max Tamper distance: ≥40mm Current: 0.5A Max Contact load: 10W Operation Temperature: -20°C~80°C Lifespan: >100,000times Connection: Screws + cable Cable: 380mm armoured cable Material: Zinc alloy Color: Silver