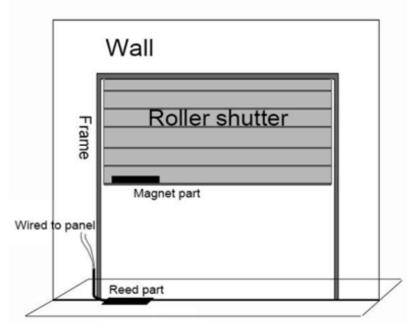

## Part 3: Installation

Surface/Roller shutter mounted should be fixed with screws or double sided tape.

Flush mounted should be fixed in the hole between the door and door frame.

Fix the magnet part on the edge of door, and install the reed part on the edge of door frame as close to the magnet part as possible. Wired reed part to alarm system (panel).

# Roller shutter mounted