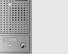

## **DOOR CAMERA** DRC-4L

#### **FEATURES**

- Embedded LED (night working)
- House call and talk
- Phone volume adjustment function
- Surface-mounted type

#### **SPECIFICATION**

| Power source      | DC 12V(FROM MONITOR)                        |
|-------------------|---------------------------------------------|
| Image sensor      | Color C-Mos                                 |
| Min. illumination | 0.1Lux(up to 300mm)                         |
| Distance          | 50m (0.65Ø)                                 |
| Dimension(mm)     | 100(W)X143(H)X35(D) / 124(W)X190(H) (Cover) |