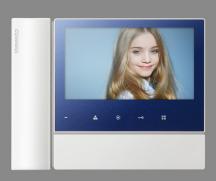

CDV-70N

### FINEVIEW VIDEOPHONE **CDV-70N**

#### **FEATURES**

- 7 inch TFT LED display
- Video talk and door lock release enable
- Handset type design
- Expandable up to 2 Monitors and 2 Interphones
- PAL/NTSC convertible
- OSD function