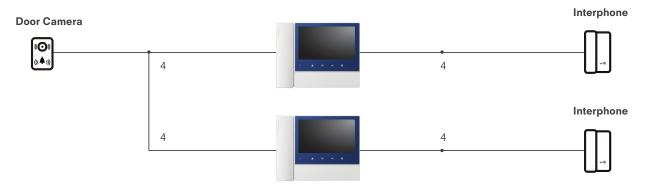

#### WIRING DIAGRAM

#### **SPECIFICATION**

| Power source  | AC 100-240V, 50/60Hz                         |
|---------------|----------------------------------------------|
| Mount type    | Surface-mounted type                         |
| Wiring        | Door camera : 4 wires / Interphone : 4 wires |
| Dimension(mm) | 230(W)X180(H)X28(D)                          |