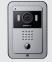

CDV-70N

### FINEVIEW VIDEOPHONE **CDV-70N**

#### **FEATURES**

- 7 inch TFT LED display
- Video talk and door lock release enable
- Handset type design
- Expandable up to 2 Monitors and 2 Interphones
- PAL/NTSC convertible
- OSD function