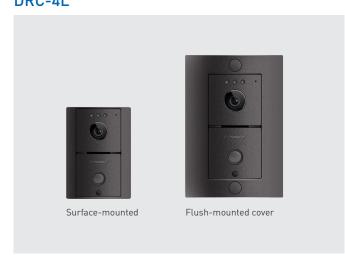

## **DOOR CAMERA** DRC-4L

#### **FEATURES**

- Embedded LED (night working)
- House call and talk
- Phone volume adjustment function
- Surface-mounted type