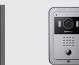

CDV-70N

### FINEVIEW VIDEOPHONE **CDV-70N**

#### **FEATURES**

- 7 inch TFT LED display
- Video talk and door lock release enable
- Handset type design
- Expandable up to 2 Monitors and 2 Interphones
- PAL/NTSC convertible
- OSD function