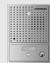

## **DOOR CAMERA** DRC-4L

#### **FEATURES**

- Embedded LED (night working)
- House call and talk
- Phone volume adjustment function
- Surface-mounted type

#### **SPECIFICATION**

| Power source      | DC 12V(FROM MONITOR)                        |
|-------------------|---------------------------------------------|
| Image sensor      | Color C-Mos                                 |
| Min. illumination | 0.1Lux(up to 300mm)                         |
| Distance          | 50m (0.65Ø)                                 |
| Dimension(mm)     | 100(W)X143(H)X35(D) / 124(W)X190(H) (Cover) |