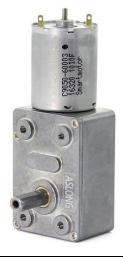

## JGY370-10 12VDC 90 degrees High torque metal geared DC Motors

This is a high torque geared DC motor with a 90 degrees output shaft. It consist of a DC motor with a metal worm gear transmission bolted onto it. It is capable of delivering high amount of torque for your various needs; It is ideal in situations that require high amount of torque without the precision of a stepper motor such as: opening the door or window mechanism, small winch, diy kits, etc... **Warning: Do not stall motor for extended periods of time to avoid damage to the gearbox.** 