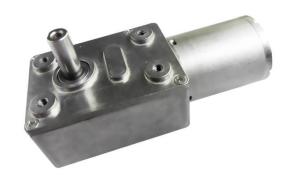

## JGY370-10 12VDC 90 degrees High torque metal geared DC Motors

This is a high torque geared DC motor with a 90 degrees output shaft. It consist of a DC motor with a metal worm gear transmission bolted onto it. It is capable of delivering high amount of torque for your various needs; It is ideal in situations that require high amount of torque without the precision of a stepper motor such as: opening the door or window mechanism, small winch, diy kits, etc... **Warning: Do not stall motor for extended periods of time to avoid damage to the gearbox.** 