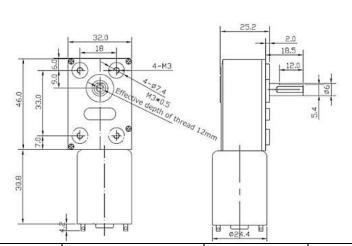

## JGY370-10 12VDC 90 degrees High torque metal geared DC Motors

This is a high torque geared DC motor with a 90 degrees output shaft. It consist of a DC motor with a metal worm gear transmission bolted onto it. It is capable of delivering high amount of torque for your various needs; It is ideal in situations that require high amount of torque without the precision of a stepper motor such as: opening the door or window mechanism, small winch, diy kits, etc... **Warning: Do not stall motor for extended periods of time to avoid damage to the gearbox.** 