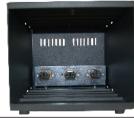

3 Slot (Code:28605)

| SPECIFICATIONS  |             |  |
|-----------------|-------------|--|
| Slots           | 3           |  |
| Dimensions (mm) | 220x182x155 |  |
| Weight (kg)     | 2.1Kg       |  |