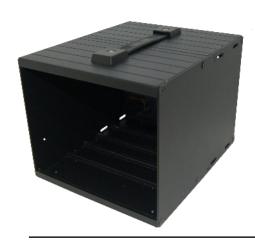

3 Slot (Code:28605)

| SPECIFICATIONS  |             |  |
|-----------------|-------------|--|
| Slots           | 3           |  |
| Dimensions (mm) | 220x182x155 |  |
| Weight (kg)     | 2.1Kg       |  |