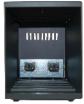

5 Slot (Code:28606)

| SPECIFICATIONS  |             |
|-----------------|-------------|
| Slots           | 5           |
| Dimensions (mm) | 220x300x155 |
| Weight (kg)     | 2.4Kg       |

Each Casing comes with a Power plug to supply power to the rear