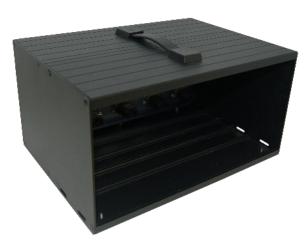

5 Slot (Code:28606)

| SPECIFICATIONS  |             |
|-----------------|-------------|
| Slots           | 5           |
| Dimensions (mm) | 220x300x155 |
| Weight (kg)     | 2.4Kg       |

Each Casing comes with a Power plug to supply power to the rear