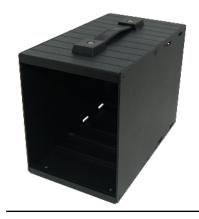

5 Slot (Code:28606)

| SPECIFICATIONS  |             |
|-----------------|-------------|
| Slots           | 5           |
| Dimensions (mm) | 220x300x155 |
| Weight (kg)     | 2.4Kg       |

Each Casing comes with a Power plug to supply power to the rear