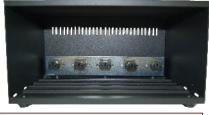

5 Slot (Code:28606)

| SPECIFICATIONS  |             |
|-----------------|-------------|
| Slots           | 5           |
| Dimensions (mm) | 220x300x155 |
| Weight (kg)     | 2.4Kg       |

Each Casing comes with a Power plug to supply power to the rear