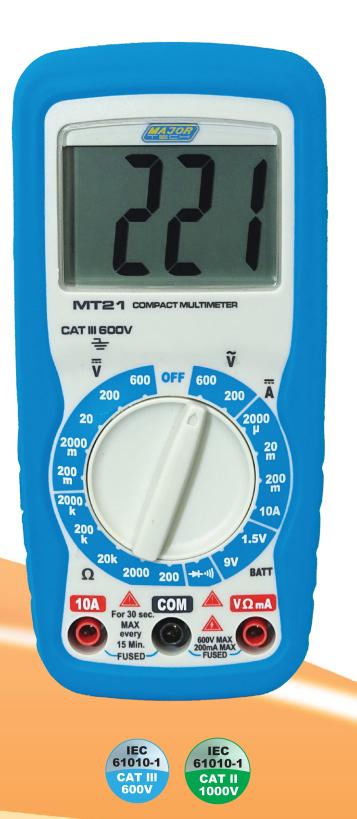

# MT21 Compact Multimeter

The MT21 is a compact meter with double moulded rubber housing and meets the International Standard IEC-61010-1 CAT III 600V. The large LCD display screen has a white backlight for use in arduous areas. It is a very economical tester ideally suited for everyday use by electricians, electronic technicians as well as the air conditioning industry. The MT21 is a basic 2000 count multimeter and is designed to efficiently support the first level electronic and electrical trouble shooting. The meter measures AC and DC voltage to 600V, resistance to 2000 ohms, and DC current to 10A, plus has a diode test function and a continuity buzzer. An added function of the MT21 is the battery test ranges, which test 1,5V and 9V batteries with a load.

#### Features

- 600V AC/DC Voltage
- 10A DC Current
- Resistance to 2000kΩ
- Battery test 1.5V & 9V batteries
- 2 000 Count LCD display
- Overmould Rubber Housing
- Integrated Test Lead holder

| Range           | Accuracy                                                                        |
|-----------------|---------------------------------------------------------------------------------|
| 200mV - 600V    | ±(0.8% +2)                                                                      |
| 200V - 600V     | ±(1.2% +10)                                                                     |
| 2000µA - 10A    | ±(2.5%+5)                                                                       |
| 200Ω - 2000kΩ   | ±(1.0% +2)                                                                      |
| 187 x 81 x 51mm |                                                                                 |
| 342g            |                                                                                 |
|                 | 200mV - 600V<br>200V - 600V<br>2000μA - 10A<br>200Ω - 2000kΩ<br>187 x 81 x 51mm |