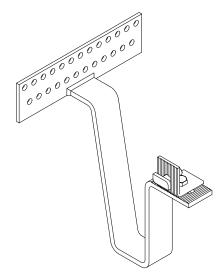

## Roof hook UK Flexible 90° (without wood screw)

| 21x185x185  |
|-------------|
|             |
| 0 x 185 mm  |
| 0 X 105 mm  |
| .5 x 6,5 mm |
| i,0 mm      |
| ),964 kg    |
| Grey mat    |
| ),          |