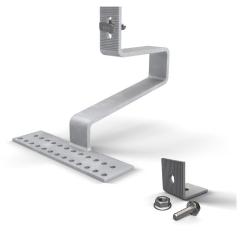

## Roof hook UK Flexible 90° (without wood screw)

| 21x185x185  |
|-------------|
|             |
| 0 x 185 mm  |
| 0 X 105 mm  |
| .5 x 6,5 mm |
| i,0 mm      |
| ),964 kg    |
| Grey mat    |
| ),          |

## **Application properties**

| Compatible with tiles               | S-Shaped; Modern interlocking UK;Flat<br>tiles UK; Slate tiles UK |
|-------------------------------------|-------------------------------------------------------------------|
| Applicable to substructure material | Wood                                                              |
| Space for horizontal adjustment     | 75 mm                                                             |
| Space for vertical adjustment       | 21,00 mm                                                          |
| Article is pre-assembled            | Yes                                                               |
| Rail orientation on roof hook       | Horizontal + Vertical                                             |
| Compatible with product group       | VarioSole SE; VS+                                                 |
| Additional article in set           | R900001;R900007;400352                                            |