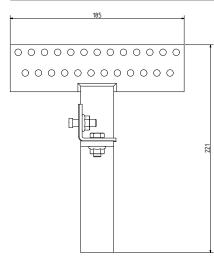

## Roof hook UK Flexible 90° (without wood screw)

| 21x185x185  |
|-------------|
|             |
| 0 x 185 mm  |
| 0 X 105 mm  |
| .5 x 6,5 mm |
| i,0 mm      |
| ),964 kg    |
| Grey mat    |
| ),          |