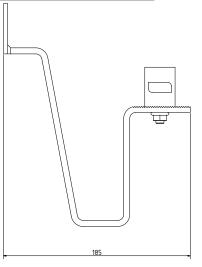

## Roof hook UK Flexible 90° (without wood screw)

| 21x185x185  |
|-------------|
|             |
| 0 x 185 mm  |
| 0 X 105 mm  |
| .5 x 6,5 mm |
| i,0 mm      |
| ),964 kg    |
| Grey mat    |
| ),          |