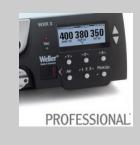

## WR 2000D Desoldering station, 2 channels, 250 W Code No.: T0053379699N

350

Welle

- Power unit, 2 channels with desoldering iron DSX 80 and safety rest WDH 30
- Repair kit for soldering and desoldering

## Weller

| Technical Data                            |                                                      |
|-------------------------------------------|------------------------------------------------------|
|                                           |                                                      |
| Dimensions W x D x H (mm)                 | 273 x 235 x 102                                      |
| Dimensions W x D x H (Inch)               | 10,75 x 9,2 x 4,02                                   |
| Weight (ca) in kg                         | 6.7                                                  |
| Voltage                                   | 230 V                                                |
| Power output                              | 300 W                                                |
| Channels                                  | 2                                                    |
| Temperature range (depends<br>on tool) °C | 50 - 550                                             |
| Temperature range (depends on tool) °F    | 150 - 950                                            |
| Temperature accuracy °C                   | ±9                                                   |
| Temperature accuracy °F                   | ±17                                                  |
| Temperature stability °C                  | ±2                                                   |
| Temperature stability °F                  | ±4                                                   |
| Equipotential bonding                     | Via a 3.5 mm jack bush (initial state-hard-grounded) |
| Display                                   | LCD                                                  |
| Air consumption l/min                     |                                                      |
| Operating pressure                        |                                                      |
|                                           |                                                      |