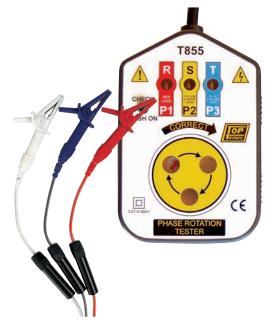

## T855

- 3-Phase Rotation Indicator
- Fused test leads
- Rotating disc
- Colour coded red/white/blue
- Large alligator clips
- Real motor behaviour

### Technical Overview

| Operating Voltage     | 90 - 600V AC                                 |
|-----------------------|----------------------------------------------|
| Operating Frequency   | 50/60Hz                                      |
| Operating Temperature | -10°C to 40°C                                |
| Humidity              | 80% Max Relative Humidity                    |
| Cable Length          | 1.1m each of Red (R), White (S) and Blue (T) |

### **Model Specification**

| Standard Accessories | Carry Pouch                |
|----------------------|----------------------------|
| Certificates         | Certificate of Conformance |