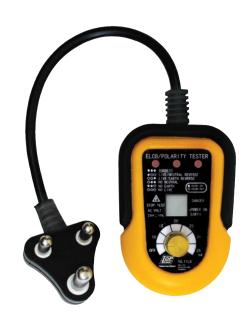

# **TEL1TLB**

- Socket
- ELCB Tester/Polarity
- Live on earth indication (LCD Display)
- Identifies 6 wiring conditions
- Earth tripping function
- Floating earth detection
- Ready-board compatible
- LCD displays a floating earth when wiring is incorrect and brass knob is touched
- Designed to SANS 10142

#### **Technical Overview**

| Rated Tripping Current | 10, 15, 20, 25, 30, 35mA |
|------------------------|--------------------------|
| Resolution             | 5mA                      |
| Operation Voltage      | 220V                     |