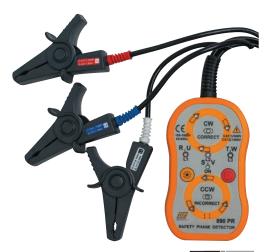

# T890

- 3-Phase Detector (Non-contact)
- Clamps over wire insulation without contact on conductor
- Non-contact sensor clips
- Open phase and phase sequence
- Magnets on back of unit to mount on metal surfaces

#### **Technical Overview**

| 5Hz<br>nic |
|------------|
| nic        |
|            |
| o 50°C     |
|            |
|            |
| 800mm      |
|            |

#### Model Specification

| Power Source         | 4 x 1.5 AA Batteries                       |
|----------------------|--------------------------------------------|
| Standard Accessories | Carry Pouch                                |
| Certificates         | UL, IEC61010-1. Certificate of Conformance |