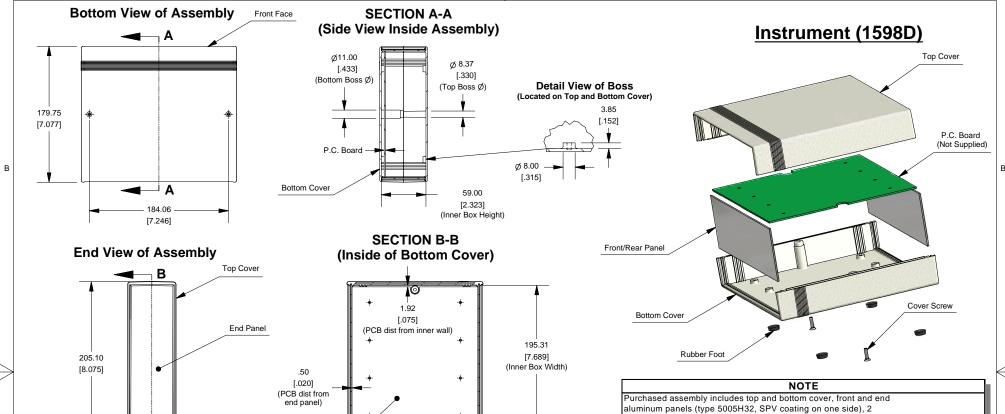

[6.547]

\_ 12.00

[.472]

| PART NUMBERS                          |                        |                             |
|---------------------------------------|------------------------|-----------------------------|
| 1598D- Polystyrene (UL94-HB)          |                        |                             |
| Grey Enclosure with                   | Grey Enclosure with    | Black EMI/RFI               |
| Aluminum Panels                       | Black Plastic Panels   | Sheilded                    |
| 1598DSGY                              | 1598DSGYPBK            |                             |
| 1598D - Flame Retardent ABS (UL94-VO) |                        |                             |
| Black Enclosure with                  | Grey Enclosure with    | Black EMI/RFI               |
| Aluminum Panels                       | Aluminum Panels        | Sheilded                    |
| 1598DBK                               | 1598DGY                | 1598RDBK                    |
| Accessories                           |                        |                             |
| Black Plastic Panels (Optional)       |                        | Rubber Feet (Pkg 24)        |
| 1598PLDBK                             |                        | 1421T3                      |
| For 1598 Polystyrene                  | For 1598 FR-ABS        | Both Models                 |
| Cover Screws (Pkg 100)                | Cover Screws (Pkg 100) | P.C. Board Screws (Pkg 100) |
| [#4 x 5/8" (15.9mm)]                  | [M3 - 0.5" x 10mm]     | [#6 x 1/4" (6.4mm)]         |
| 1598TS100                             | 1591MS100              | 1598ATS100                  |

cover screws, and 4 rubber feet.

P.C. Board Aligned on Bosses

58.00

[2.283]

V

1.65

[.065]

63.20