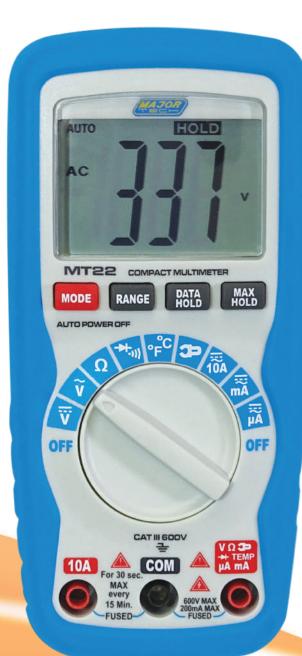

## MT22 Compact Multimeter

The MT22 is a compact meter with double moulded rubber housing and meets the International Standard IEC-61010-1 CAT III 600V. The large LCD display screen has a white backlight for use in arduous areas. It is a very economical tester ideally suited for everyday use by electricians, electronic technicians as well as the air conditioning industry. This compact auto ranging mulitmeter has a large 2000 count LCD and measures AC and DC voltage up to 1000 volts, AC and DC Current up to 10 Amps, Temperature measurement in 0C or 0F and resistance, plus a diode test function and continuity buzzer. The meter has a "Clamp-On Adaptor" range which allows the user to use an optional AC and DC clamp adaptor on the meter to increase the current measuring capabilities up to 2000 Amps. Other features include auto power off.

## **Features**

- Measures ACV and DCV to 1000V
- MIN/MAX Recordings
- Temperature between 50 °C to 1000 °C
- Fused 10A Range
- Diode Test & Continuity buzzer
- Data Hold
- Duty Cycle
- Resistance measurement
- 2000 Count I CD
- Full Ranges Protection
- Clamp-on Adaptor range