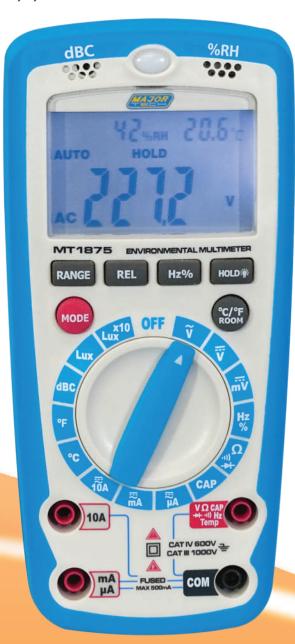

## MT1875 Environmental Multimeter

The MT1875 is a 6-in-1 Digital Multimeter with Environmental Measurement. It has been designed to combine the functions of Sound Level, Light Meter, Humidity, Temperature and non contact voltage detector all in one meter. Sound level can be used in factories, schools, offices and homes, checking acoustics of studios, auditoriums and hi-fi installations. Light meter is fully cosine corrected for the angular incidence of light. Temperature is measured via a K-Type thermocouple. The DMM function includes AC volt, DC volt, AC current, DC current, Resistance, Capacitance, Frequency and Duty Cycle.

## **Features**

- 6-in-1 multifunction meter with environment measurement
- Fully functional DMM with ACV, DCV, ACA, DCA, Ohms, Frequency, Capaci-
- tance and Duty Cycle
- Continuity Buzzer and Diode Test
- Non-contact voltage detector
- LUX Meter measurement to 40,000 lux
- Indoor: Humidity range from 25% to 95% RH (0.1%)
- Indoor: Temperature from -20°C to 50°C
- Sound level measurement to 110dB
- Meets CAT IV 600V and CAT III 1000V safety designs
- 4000 Count digital display with backlight
- Data hold and relative function

4000 Count Backlit LCD Display

**NCV Detection** 

Sound & Light Level, Humidity & NCV Detector

MT1875

6-in-1 Environmental DMM

Contact Us
South Africa