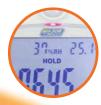

## MT1875 Environmental Multimeter

The MT1875 is a 6-in-1 Digital Multimeter with Environmental Measurement. It has been designed to combine the functions of Sound Level, Light Meter, Humidity, Temperature and non contact voltage detector all in one meter. Sound level can be used in factories, schools, offices and homes, checking acoustics of studios, auditoriums and hi-fi installations. Light meter is fully cosine corrected for the angular incidence of light. Temperature is measured via a K-Type thermocouple. The DMM function includes AC volt, DC volt, AC current, DC current, Resistance, Capacitance, Frequency and Duty Cycle.

## **Features**

- 6-in-1 multifunction meter with environment measurement
- Fully functional DMM with ACV, DCV, ACA, DCA, Ohms, Frequency, Capaci-
- tance and Duty Cycle
- Continuity Buzzer and Diode Test
- Non-contact voltage detector
- LUX Meter measurement to 40,000 lux
- Indoor: Humidity range from 25% to 95% RH (0.1%)
- Indoor: Temperature from -20°C to 50°C
- Sound level measurement to 110dB
- Meets CAT IV 600V and CAT III 1000V safety designs
- 4000 Count digital display with backlight
- Data hold and relative function