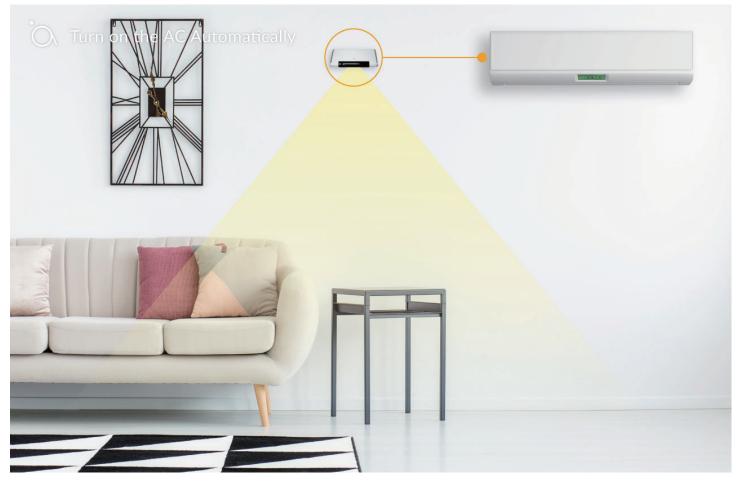

#### Turn on the AC Automatically

Automatically control the temperature in your home. Use the built-in temperature sensor in the SI-110 or use the one in the SI-101 sensor and setup a Macro in the APP were by if your room temperature is too high. The IR controller will turn on the AC and cool your room down. Or setup a schedule were by it will turn your AC on 30 mins before you come home. Through the AirLive IoT, you can easily automate your life.