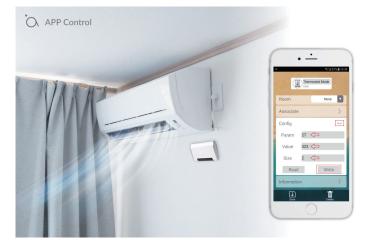

The AirLive SI-110 IR Controller supports almost all brands of IR Air Condintion brands. With is built-in IR Library its very easy to add your brand. Just key in your brand code in the AirLive SmartLife Plus APP and you ready to control your AC using the AirLive IoT app.