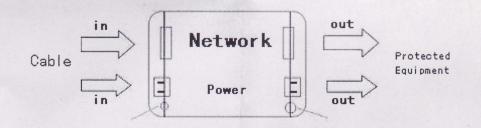

## **Network & Power Surge Protector**

## **Applicable scope**

Power over Ethernet lines for the data lines and power supply to carry out complex lightning surge protection devices. Make sure your systems and equipment from electrostatic discharge due to lightning or surges caused damage.