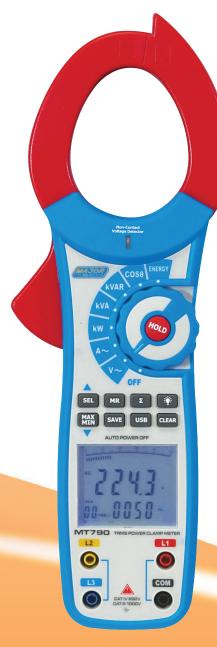

## **MT790** Clamp Meter

The MT790 is a Single and 3-Phase 1000 Amp True RMS AC Power Clamp Meter. This Power Clamp meter operates as a True RMS Clamp Meter, Power Meter, Multimeter and AC Voltage Detector. Measuring ranges include AC Current, Voltage, Frequency and Power including True Power, Apparent Power, Reactive Power and Active Power. Measures 1-Phase and balanced 3-Phase True Power (kW), Apparent Power (kVA), Reactive Power (kVAR) and Active Power (kWh), plus Power Factor and Phase Angle. Manually stores and recalls of up to 99 data logs. USB interface for connection to a PC for data logging function with included software.

## **Features**

- True RMS Clamp Meter, Power Meter and DMM
- Ø55mm Cable clamp size
- Measures AC current up to 1000 Amps
- Measures AC voltage to 750V
- USB interface for PC connection for Data Log Function
- Analysis for single phase and balanced three phase system
- Manual data memory
- KW/KVA/KVAC/Pf
- MIN/MAX and Data Hold
- Auto Power Off
- Complete with Colour Coded Test Leads
- Manually Store/Recall up to 99 Data Logs
- Large Dual LCD Display with 9999 Count and Bargraph

**Red Light indicates detection** of Non Contact Voltage (NCV)

6000 Count Backlit **LCD Display** 

Top entry for three phase test leads

55mm Jaw Size with wire hook

Easy to read functions and data hold

MT790