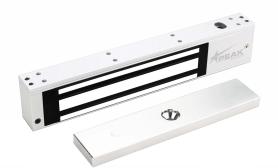

## Description

Peak Power's range of Electromagnetic locks are manufactured to the highest industry standards. It features an anti-oxidizing magnetic surface, enabling hassle and trouble free locking of doors, gates and many more applications. Our products are trusted through-out the industry and deployed in applications ranging from security to general access control of intelligent buildings and more.

## **SPECIFICATIONS**

| PRODUCT PARAMETER        | PARAMETER DESCRIPTION                   |
|--------------------------|-----------------------------------------|
| Size                     | 265Lx73Wx41H (mm)                       |
| Armature Plate Dimension | 185Lx60Wx13.2H (mm)                     |
| Holding Force            | 500kg (1200Lbs)                         |
| Input Voltage            | DC12V (Adjustable DC24V)                |
| Current                  | 12V/500mA (±10%) : 24V/250mA (±10%)     |
| LED                      | YES                                     |
| Suitable                 | Wooden; Glass, Metal; Fireproof Door(s) |
| Surface Temp             | ≤+20°C                                  |
| Operating Temp           | -20°C~+55°C (-4-131°F)                  |
| Humidity                 | 0~95% (non-condensing)                  |
| Weight                   | 4.5KG                                   |