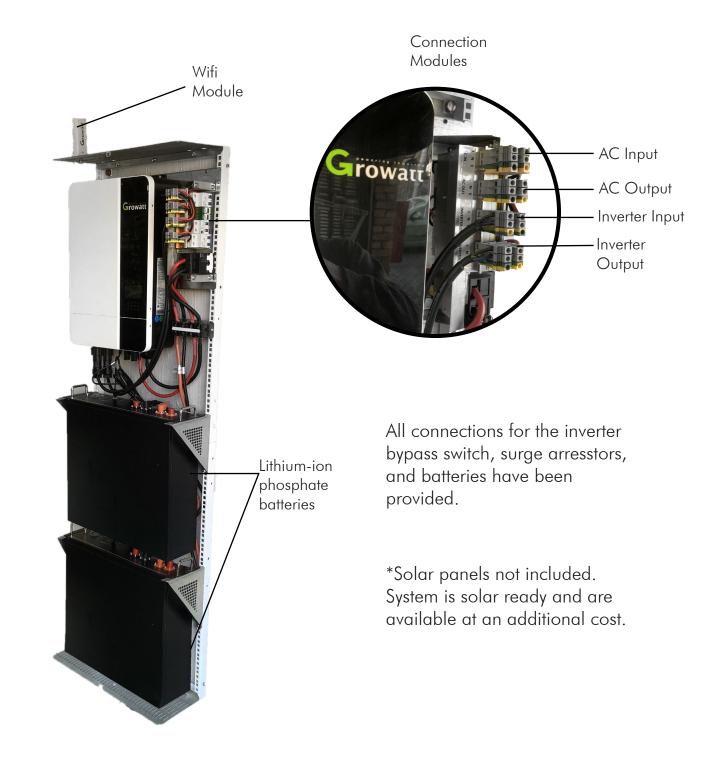

## Features

- All-in-one cabinet
- 10kw lithium ion battery
- 5kw Inverter
- 5kw dual MPPT
- Wi-Fi Link Included
- All Curcuit breakers
- Surge arresters
- Change-over switch

The Afrisprout power system takes all the hassle out of installing a back-up system. The unit is easily installed with it's sleek design allowing installation in small areas without being obtrusive in it's looks.

All wiring has been included and a connection to and from the user's distribution board is all that's required.

## **Specifications**

| Input Voltage  | 230 VAC 50Hz                  |
|----------------|-------------------------------|
| Output Voltage | 230 VAC 50Hz                  |
| Input Power    | 5kW                           |
| Output Power   | 5kW                           |
| Solar Power*   | 5kW*                          |
| Battery        | 2 x 5kW Lithium ion phosphate |
| Size           | 1600mm x 500mm x 200mm        |
| Weight         | 45Kg with one battery         |