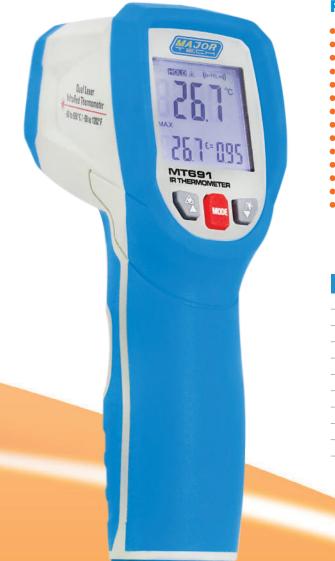

## MT691 Infrared Thermometer

The MT691 is a professional dual laser infrared thermometer that is small and compact with a pistol grip and has a super fast sampling rate of 150 milliseconds. The distance to spot ratio is 12:1, and the temperature range is from -50°C to 650°C. This dual laser infrared thermometer meter features two laser pointers which converges into a single spot when the unit is at the optimum distance from the object being measured. Special features include adjustable emissivity from 0.10 to 1.0, max hold, response time 150mS, large backlit LCD display, High and Low alarm and a trigger lock for continuous use.

## Features

- Spot Ratio 12:1
- Temperature -50°C to +650°C
- Response time 150ms
- Adjustable emissivity from 0.10 to 1.0
- Dual laser sighting
- Selectable °C or °F
- Automatic Data Hold
- MIN, MAX, AVG and DIF temperature displays
- Set High and Low alarms
- Automatic selection range and Display Resolution
- Backlit LCD display
- 2 meter drop tested
- IP54 rated for dust and waterproof
- Auto Power Off

White Backlight LCD Display Trigger Lock

MT691

Infrared Thermometer with Dual Laser