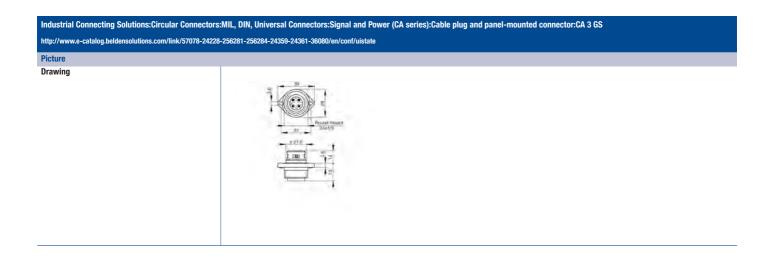

## **Product information** CA 3 GS

| http://www.e-catalog.beldensolutions.com/link/57078-24228-256281-256284-24359-24361-36080/en/conf/uistate |                                                                    |
|-----------------------------------------------------------------------------------------------------------|--------------------------------------------------------------------|
| Name                                                                                                      | CA 3 GS                                                            |
|                                                                                                           |                                                                    |
|                                                                                                           | Panel-mounted connector with flange                                |
| Delivery informations                                                                                     |                                                                    |
| Availability                                                                                              | available                                                          |
| Product description                                                                                       |                                                                    |
| Description                                                                                               | Panel-mounted connector with flange                                |
| Туре                                                                                                      | CA 3 GS                                                            |
| Order No.                                                                                                 | 932 322-100                                                        |
| Number of contacts                                                                                        | 3 + PE                                                             |
| Conductor size                                                                                            | max. 2.5 mm <sup>2</sup>                                           |
| Housing Color                                                                                             | black                                                              |
| Technical data                                                                                            |                                                                    |
| Pin dimensions                                                                                            | 2 mm                                                               |
| Rated voltage                                                                                             | AC 400 V / DC 250 V                                                |
| Rated current                                                                                             | DC 10 A / AC 16 A                                                  |
| Contact resistance                                                                                        | <= 3 mOhm                                                          |
| Type of termination                                                                                       | SCREW                                                              |
| Mounting                                                                                                  | flange                                                             |
| Material                                                                                                  |                                                                    |
| Contact surface material                                                                                  | Ag                                                                 |
| Contact bearer material                                                                                   | PA 66-GF 25                                                        |
| Housing material                                                                                          | PA 66-GF 25                                                        |
| 0-Ring                                                                                                    | NBR                                                                |
| Environmental conditions                                                                                  |                                                                    |
| Protection class (IEC 60529)                                                                              | IP 67                                                              |
| Pollution severity                                                                                        | 3                                                                  |
| Temperature range                                                                                         | -40 °C to +90 °C                                                   |
| Inflammability class                                                                                      |                                                                    |
| Flammability, UL standard                                                                                 | 94 V-0                                                             |
| Approvals                                                                                                 |                                                                    |
| UL                                                                                                        |                                                                    |
| VDE                                                                                                       | VDE                                                                |
| Packing unit                                                                                              |                                                                    |
| Packaging unit                                                                                            | 100 pieces                                                         |
| Scope of delivery and accessories                                                                         |                                                                    |
| Scope of delivery                                                                                         | 1 panel-mounted connector with sealing ring, in polyphene bag      |
| Accessories to order separately                                                                           | can be plugged into CA 3 LD; cap CA 00 SD 2, order no. 831 529-100 |