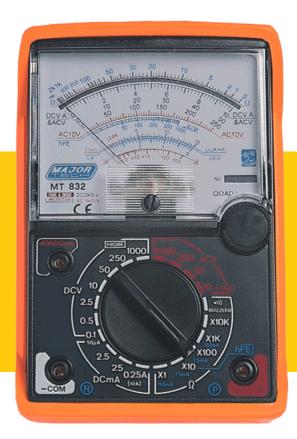

## **Technical Datasheet**

The MT832 is an ideal meter for general purpose site applications. The MT832 has a mirrored scale for accurate measurements and is supplied standard with a protective rubber holster. This meter is ideal for students, hobbyist and the homeowner.

## Features:

- Auto Ranging DMM
- DC Current to 10 Amps
- Measures Resistance up to  $20M\Omega$
- Measures AC and DC Voltage to 1000V
- Large Mirror Scale
- Continuity Buzzer
- Transistor test
- 20kΩ/V Sensitivity

## **Ordering Information**

| Measurement      | Range           | Accuracy    |
|------------------|-----------------|-------------|
| DC Voltage       | 0.1             | ± 3% of FS  |
|                  | 0.5             |             |
|                  | 2.5             |             |
|                  | 10              |             |
|                  | 50              |             |
|                  | 250             |             |
|                  | 1000V           |             |
| AC Voltage       | 10V             | ± 4% of FS  |
|                  | 50V             |             |
|                  | 250V            |             |
|                  | 1000V           |             |
| DC Current       | 50µA            | ± 3% of FS  |
|                  | 2.5mA           |             |
|                  | 25mA            |             |
|                  | 0.25A           |             |
|                  | 10A             |             |
| Resistance       | 0.2 ~ 20mΩ      | ± 3% of Arc |
| Battery Life     | 157 Hours       |             |
| Size (L x W x D) | 104 x 55 x 32mm |             |
| Weight           | 145g            |             |