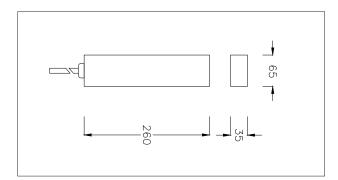

|
| Response time                         | <25ns                          |
| Filtration at 100kHz                  | 50dB                           |
| Standards Compliancen                 | IEC 99.4, IEC 950, IEC 61643-1 |
| Network                               |                                |
| Max.discharge current (8/20)          | 2.5kA                          |
| Residual voltage ( Differential mode) | <25V                           |
| Residual voltage ( Common mode)       | <100V                          |
| Data speed                            | 100Mbps                        |
| Connector                             | RJ45                           |
| Pairs protected                       | 1-2, 3-6                       |

#### **Dimension**



### Designed and Manufactured by:

Clearline Protection Systems (Pty) Ltd

385 Roan Crescent Corporate Park North, Old Pta Road,

Midrand, South Africa

P.O. Box 5985, Halfway House, 1685 Tel: +27 (0) 11 848-1100

Fax: +27 (0) 11 314-3880 E-mail: info@clearline.co.za www.clearline.co.za