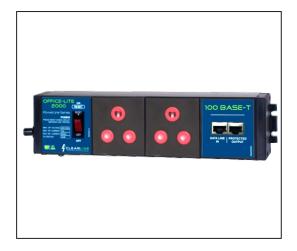

# Office-light 2000 with 16Amp plug (Dedicated plugs)

## **Features**

- Easy installation
- Failsafe protection
- Power filter

Plug-and-play protection for sensitive electronic equipment. The OFFICE-LIGHT 2000 automatically disconnect the power to the equipment in the event of damage to the protection element or power overload. Suitable for electronic and electrical equipment. This unit has an ON/OFF switch incorporating a circuit breaker and power on Indicator. EMI/RF filtration has been included.

Protects fast ethernet LAN equipment such as network interface cards from induced lightning and electrostatic discharge.

Supports the compliment of 100Base-T configurations: 100Base-Tx, 100Base-T4 and 100Base-VG. Backwards compatible to 10Base-T