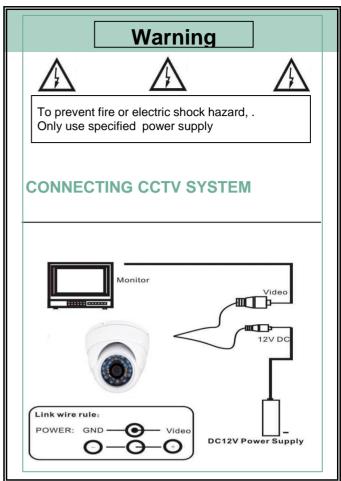

| Specification         |                              |        |  |  |
|-----------------------|------------------------------|--------|--|--|
| Model                 | XY-AHD151FDV 2.0MP 4 IN 1    |        |  |  |
| Sensor                | 1080P CMOS Image Sensor      |        |  |  |
| System                | PAL                          |        |  |  |
| Picture Elements      | PAL:1920(H)*1080(V)          |        |  |  |
| Horizontal Recolution | 2.0 Megapixel                |        |  |  |
| Video OutPut          | Hybrid Video Output          |        |  |  |
| S/N Ratio             | ≥48dB                        |        |  |  |
| Min.Illumination      | 0LUX(IR ON)                  |        |  |  |
| Electronic Shutter    | 1/50(1/60)S~1/100,000S       |        |  |  |
| Whit