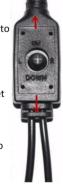

# Changing the Setting on 4 in 1 camera

Hold button for 5 seconds according to table below to change setting.

Once set, remove power - Unit will now remain on new setting.

| DIRECTION | UP  | DOWN | RIGHT | LEFT            |
|-----------|-----|------|-------|-----------------|
| VIDEO     | CVI | TVI  | AHD   | ANALOGUE (CVBS) |

Note: Camera default setting is AHD.

### Method to change to TVI:

Hold button to DOWN for approx 5 sec, camera will switch to TVI, pull out power from camera, camera will remain set to TVI.

#### Method to change to Analog (CVBS):

Hold button to LEFT for approx 5 sec, camera will switch to Analog, pull out power from camera, camera will remain set to Analog.

## Method to change to CVI:

Hold button to UP for approx 5 sec, camera will switch to CVI, pull out power from camera, camera will remain set to