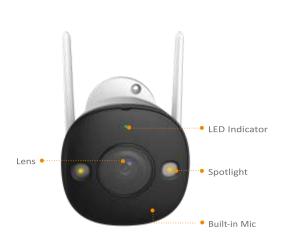

### Camera

Camera

Image Sensor 1/2.8" 2 Megapixel Progressive CMOS

Resolution 2MP(1920 x 1080) 30m(98ft) Distance Night Vision Field of View 108°(H), 56°(V), 128°(D)

### Video & Audio

Video Compression H.265/H.264 Frame Rate Up to 25/30fps

Mic Built-in Mic & Speaker, 110dB Siren

Light Built-in Spotlight

### **Active Deterrence**

visitors with built-in spotlight and 110dB security siren