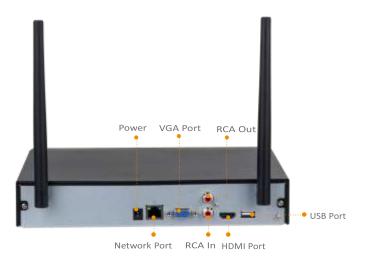

### Network

Ethernet 1 x 100Mbps Ethernet Port Wi-Fi IEEE802,11b/g/n,100m Open Field, External Dual Antennas, 2 x 2 MIMO

### **Auxiliary Interface**

Micro SD Card Support, up to 256 GB

Reset Reset Button

### Video & Audio

4 channel access Input Video Compression H.265/H.264 Decoding Capacity 4ch@1080P 25fps

Record Rate 40Mbps for wired, 16Mbps for Wi-Fi Display VGA,HDMI(Up to 1080P Resolution)

### Network

Ethernet 1 RJ-45 port (10/100Mbps) Wi-Fi IEEE802.11b/g/n(2.4GHz)

### **Auxiliary Interface**

1 SATA2.0 Port, up to 8TB SATA USB 2 ports (2 USB2.0)