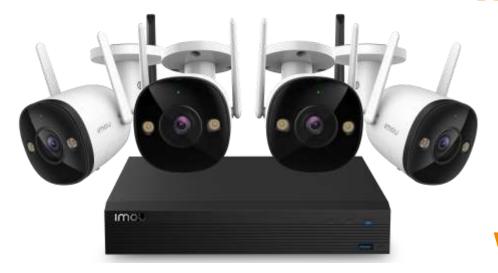

# Security System

8 Channel Wi-Fi NVR With 4 Bullet 2 Cameras

Bullet 2

Wireless Recorder

# What's in the box

-4x Cameras -1 x WI-FI NVR (Bulld-in 1TB HDD)