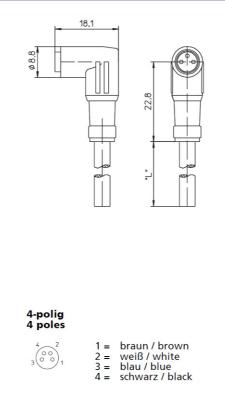

| 4                               |
| Cable design                                                                                                                       | 4 x 0.34 mm <sup>2</sup>        |
| Conductor design                                                                                                                   | 43 x 0.10 mm                    |
| Flame resistant according to standard                                                                                              | yes                             |
| Picture                                                                                                                            |                                 |

Drawing



## Belden Deutschland GmbH

Im Gewerbepark 2 58579 Schalksmühle Germany Phone: +49 7127/14-1806 E-Mail: icos-sales@belden.com





The information published in the websites has been compiled as carefully as possible. It is subject to alteration without notice in technical as well as in price-related/commercial respect. The complete information and data were available on user documentation. Mandatory information can only be obtained by a concrete query.