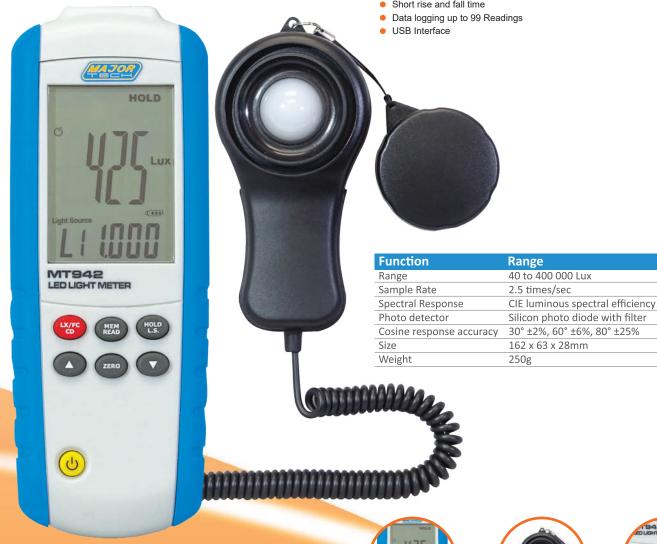

## MT942 **Light Meter**

The MT942 measures light from visible luminaries equipped with white light LED fluorescent, metal halide, high-pressure sodium and incandescent sources. The MT942 is ideal for using in warehouses, factories, office buildings, restaurants, schools, hospitals, art galleries, photographic studios and stadiums.

## **Features**

- Professional light meter providing quick
- light readings in Lux
- 4000 Count LCD display
- Measures to 400 000 Lux
- 4 Measuring ranges
- Peak Hold
- Relative mode
- Min / Max
- Data Hold
- Short rise and fall time

4000 Count **LCD Display** 

Silicon Photodiode with filter

**Clearly Identified Function Buttons** 

MT942 | LED Light Meter

Contact Us South Africa