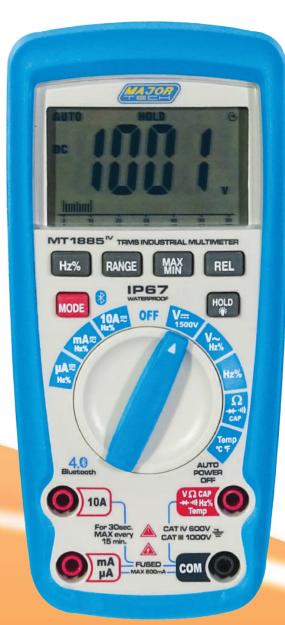

## MT1885 Industrial Multimeter TRUE RY

The MT1885 is a CAT IV 600V True RMS multimeter specially designed for the Solar industry due to the measurement of up to 1500V DC. The meter has a large 6000 count backlit LCD with the added advantage of a 61 segment analogue bargraph. NCV function, automatic Non-Contact voltage detection, the LCD backlight will be in red when AC voltage above 110V is sensed. Other measuring ranges include ACV to 1000V, Micro Amps and Amps, Frequency, Resistance, Duty Cycle, capacitance and temperature measurements. The Bluetooth function allows the user to transmit data to the Android or iOS mobile App for viewing, organising and sharing recordings. The meter has a double moulded rubber case with IP67 waterproof and dustproof rating, rugged design for heavy duty use.

## **Features**

- 6000 count with 61 Segment Bargraph
- Measures DCV up to 1500V & ACV up to 1000V
- Temperature measurement from -20°C to 1000°C
- AC & DC Micro Amps up to 10A
- Capacitance to 100mF
- Frequency to 10MHz
- **Duty Cycle**
- Relative mode
- Automatic NCV where LCD backlight turns red
- Min. Max and Data Hold
- Auto Power Off
- IP67 Dust & Waterproof

6000 Count LCD display with 61 segmented bargraph

**NCV Detection** 

IP67 Dust & Waterproof **Double Moulded Housing** 

MT1885

1500V DC True RMS Industrial Multimeter with Bluetooth 4.0

Contact Us South Africa