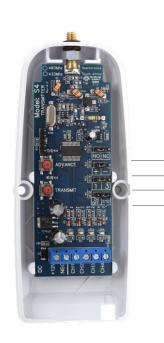

#### **Features**

**Code-Hopping Encryption** 

4-Channel telemetry outputs

Normally open or Normally closed trigger inputs

LED indication when a channel is triggered

Crystal frequency stability controlled +/- 100KHz

1 or 3 transmit signals can be selected

All inputs are supervised

On/Off software functionality

### **Applications**

Transmission of Alarm signals

Linking Electric Fence outputs to Alarms

Switching On / Off Pumps on farms

Industrial Machinery Control

Wireless control of Generators

N.O / N.C selection Pos / Neg input selection 1 or 3 signal bursts ON/OFF or Standard functionality