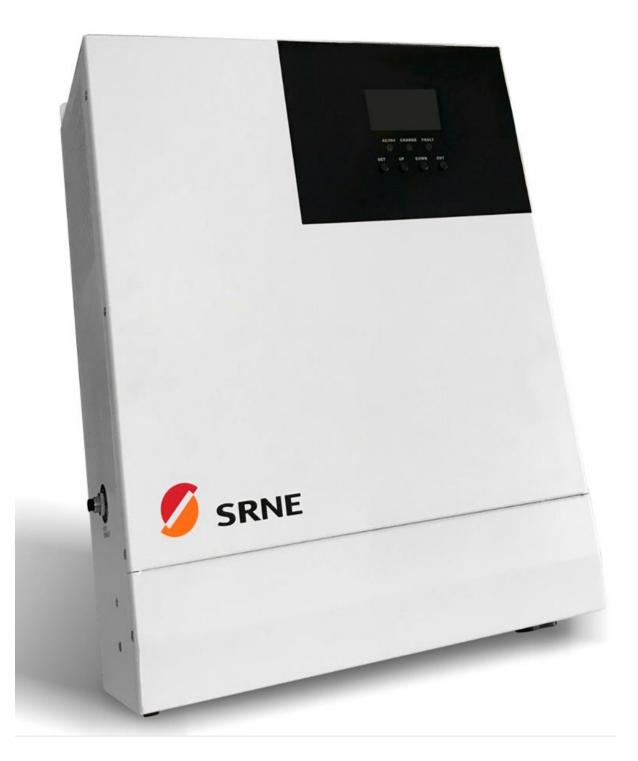

Appearance

| (1)                           | Overload protector         | 9   | Dry contact port      |
|-------------------------------|----------------------------|-----|-----------------------|
| 2                             | ON/OFF rocker switch       | 10  | Cooling fan           |
| 3                             | AC input port              | Ð   | Battery port          |
| ٩                             | AC output port             | Q   | Cooling fan           |
| (\$                           | Grounding screw hold       | Û   | PV port               |
| 6                             | RS485-2 communication port |     | Touch the key lightly |
| $(\overline{\boldsymbol{D}})$ | USB communication port     | (5) | Indicator light       |
| (8)                           | RS485-1 communication port | 16  | LCD screen            |