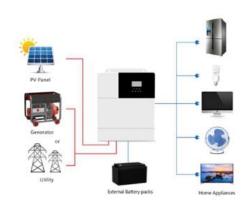

PPT voltage range, 120-450vdc.
There is no commercial power or battery, and the solar energy has

independentloading function. With function of activating lithium battery with solar energy and AC mains

power, it supports connection of lead-acid battery and lithium battery

LCD screen design and 3 LED indicator lights dynamically display system data and operation states.

ON/OFF rocker switch can control AC output.

With power saving mode function, it can reduce no-load loss. Intelligent adjustable speed fan is adopted for efficient heat dissipation and

extended system life.

 Possessing multiple protection functions and 360° comprehensive protection.
Possessing complete short circuit protection, overvoltage and undervoltage protection, overload protection, back filling protection, etc.



Appearance



| (1)                           | Overload protector         | 9   | Dry contact port      |
|-------------------------------|----------------------------|-----|-----------------------|
| 2                             | ON/OFF rocker switch       | 10  | Cooling fan           |
| 3                             | AC input port              | Ð   | Battery port          |
| ٩                             | AC output port             | Q   | Cooling fan           |
| (\$                           | Grounding screw hold       | Û   | PV port               |
| 6                             | RS485-2 communication port |     | Touch the key lightly |
| $(\overline{\boldsymbol{D}})$ | USB communication port     | (5) | Indicator light       |
| (8)                           | RS485-