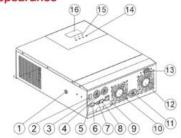

Appearance

| (1)                           | Overload protector         | 9   | Dry contact port      |
|-------------------------------|----------------------------|-----|-----------------------|
| 2                             | ON/OFF rocker switch       | 10  | Cooling fan           |
| 3                             | AC input port              | Ð   | Battery port          |
| ٩                             | AC output port             | Q   | Cooling fan           |
| (\$                           | Grounding screw hold       | Û   | PV port               |
| 6                             | RS485-2 communication port |     | Touch the key lightly |
| $(\overline{\boldsymbol{D}})$ | USB communication port     | (5) | Indicator light       |
| (8)                           | RS485-1 communication port | 16  | LCD screen            |