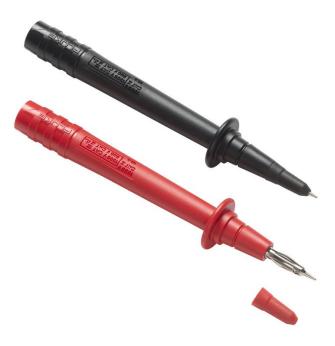

# **Fluke TP74 Lantern Tip Test Probes**

## **Key features**

- One pair (red, black)
- Tips include banana-style spring contacts with nickel-plated brass ends
- CAT II 1000V, 10 A rating
- CAT III 1000 V rating only with protective cap
- One year warranty