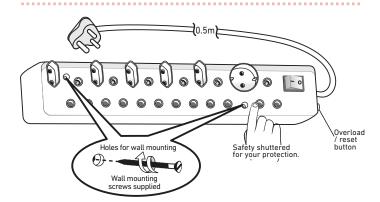

#### 8 Way Multi-Plug with High Surge Protection

The 8 way multiplug has 3 x 2 pin Euro slots, 1 x 2 pin Schuko socket and 4 x 3 pin sockets. It converts your single plug point in to multiple sockets. The extension cord allows you to extend your reach by 0.5m. The multiplug has a built in mains checker, which indicates if there are possible wiring faults. Indicator lights show the Surge Protector is working correctly.

#### Diagram

If all the Surge Safe plug lights are off when the wall socket switch is off, then switch on the wall socket switch and the following applies:-

If any of the Surge Safe plug lights are on when the wall socket switch is off, then switch on the wall socket switch and the following applies:-