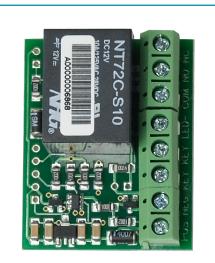

#### Wiring Diagram

- +12v DC
- -12v DC
- KEY SW COM
- KEY SW N.O.
- LED output
- Com relay contact
- N.O. relay contact
- N.C. relay contact