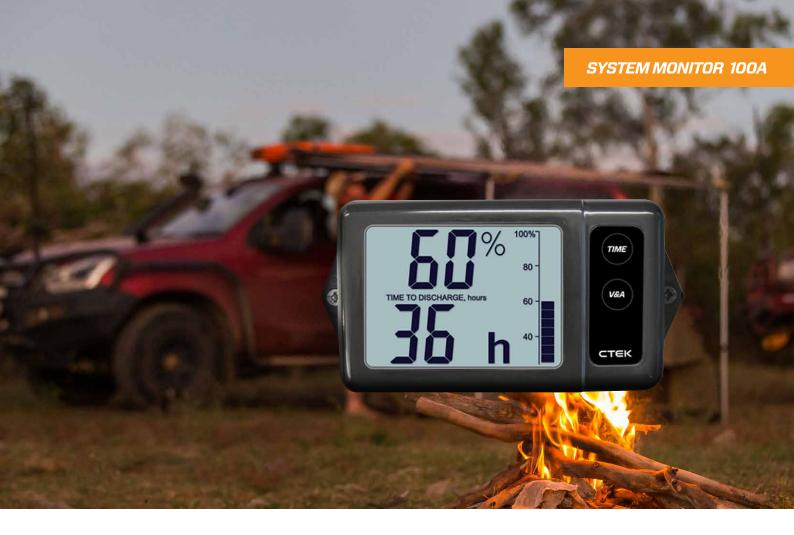

## CTEK SYSTEM MONITOR 100A

The unit continually monitors the voltage, the current (charge and discharge) and calculates the state of charge together with the time remaining to charge or discharge the battery.

## FUNCTIONS:

- Stage of charge in %
- Battery voltage
- Charge and discharge current
- Estimated charge and discharge time remaining