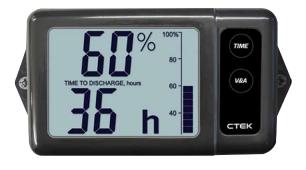

## CTEK SYSTEM MONITOR 100A

The unit continually monitors the voltage, the current (charge and discharge) and calculates the state of charge together with the time remaining to charge or discharge the battery.

## FUNCTIONS:

- Stage of charge in %
- Battery voltage
- Charge and discharge current
- Estimated charge and discharge time remaining