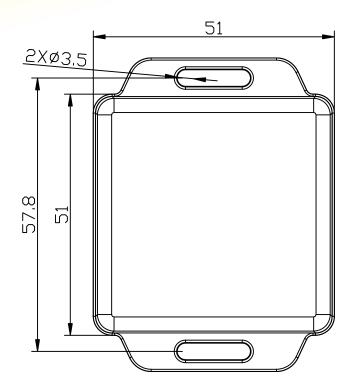

characteristics of rapid communication and strong anti-jamming capability
- 5. Without external power supply, power supply directly by the communication port
- 6. Communication distance of up to 15 meters
- 7.Products features

## **Product introduction:**



## **Indicator light instruction:**

| Indicator light      | State     |           | Explain              |
|----------------------|-----------|-----------|----------------------|
|                      | BT-1      | BT-2      | In the communication |
| Link indicator light | Red blink | Blu blink |                      |
|                      | Put out   |           | Idle state           |

## **System wiring diagram:**



**Note:** use a standard network cable (parallel cable) for connection.

# **Product structure diagram:**





## **Technical parameters:**

| Model                       | BT-1                                    |  |
|-----------------------------|-----------------------------------------|--|
| Input voltage               | 5V-12V                                  |  |
| Standby power consumption   | 0.04W                                   |  |
| Operating power consumption | 0.05W                                   |  |
| Communication distance      | ≤15m                                    |  |
| Serial baud rate            | Fixed baud rate 9600bps                 |  |
| Communication mode          | RS232                                   |  |
| Port type                   | RJ12                                    |  |
| Connection cable            | Standard network cable (parallel cable) |