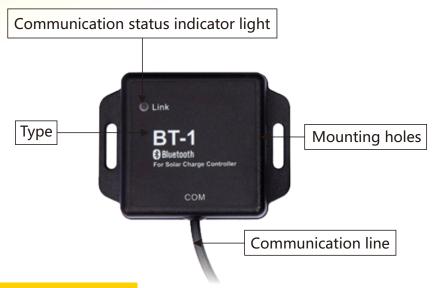

ction:**

BT-1、BT-2 is a suitable for our company solar controller extend bluetooth communication function of the bluetooth module, cooperate with mobile phone APP can be realized on the system of wireless monitoring, parameters setting and data view.

#### **Main features:**

- 1.Realize the solar controller of wireless monitoring function
- 2. Support mobile phone APP, plug and play, simple setting
- 3. The use of high performance, low power consumption of the bluetooth special chip
- 4.Adopt bluetooth 4.0 and BLE technology, has the characteristics of rapid communication and strong anti-jamming capability
- 5. Without external power supply, power supply directly by the communication port
- 6. Communication distance of up to 15 meters
- 7.Products features

## **Product introduction:**



## **Indicator light instruction:**

| Indicator light      | State     |           | Explain              |
|----------------------|-----------|-----------|----------------------|
|                      | BT-1      | BT-2      | In the communication |
| Link indicator light | Red blink | Blu blink |                      |
|                      | Put out   |           | Idle state           |

## **System wiring diagram:**



**Note:** use a standard network cable (parallel cable) for connection.

# **Product structure diagram:**





## **Technical parameters:**

| Model                       | BT-1                                    |  |
|-----------------------------|-----------------------------------------|--|
| Input voltage               | 5V-12V