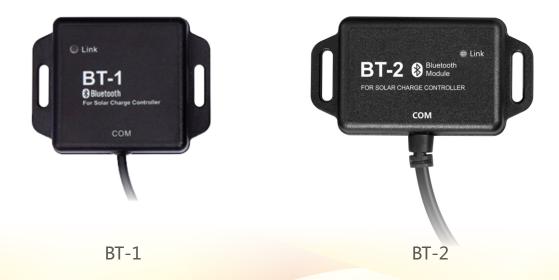

#### SOLAR BLUETOOTH MODULE SR-BT-2

### **Product introduction:**

BT-1、BT-2 is a suitable for our company solar controller extend bluetooth communication function of the bluetooth module, cooperate with mobile phone APP can be realized on the system of wireless monitoring, parameters setting and data view.