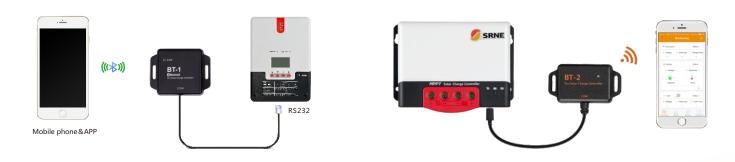

## **System wiring diagram:**

**Note:** use a standard network cable (parallel cable) for connection.