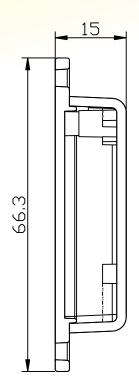

## **Technical parameters:**

| Model                       | BT-1                                    |  |
|-----------------------------|-----------------------------------------|--|
| Input voltage               | 5V-12V                                  |  |
| Standby power consumption   | 0.04W                                   |  |
| Operating power consumption | 0.05W                                   |  |
| Communication distance      | ≤15m                                    |  |
| Serial baud rate            | Fixed baud rate 9600bps                 |  |
| Communication mode          | RS232                                   |  |
| Port type                   | RJ12                                    |  |
| Connection cable            | Standard network cable (parallel cable) |  |
| Dimensions                  | 66*51*15.5mm                            |  |
| Installation dimensions     | 57.5, φ3.2mm                            |  |
| Operating temperature       | -20°C to 75°C                           |  |
| Protection degree           | IP67                                    |  |
| Net weight                  | 120g                                    |  |