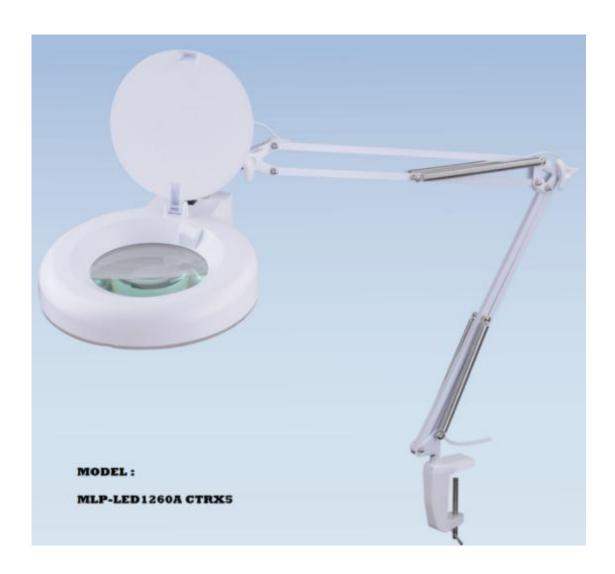

## **Instruction Manual for Magnifier Lamp**

Part Number: MLP-LED1260A CTRX5

Thank you very much for purchasing our Magnifier Lamp.

Before using the Magnifier Lamp, please read the following instructions.

## 1. Parameter:

1) Lens size: 5" (127mm)

2) Lens: 5D

3) Voltage: 220-240V 50Hz4) Power: 12W (60pcs LED)

## 2. How to use:

Clamp the bracket to the edge of any horizontal surface which you have chosen. Insert the bottom stem of the arm into the hole in the bracket. Plug in the magnifier lamp.