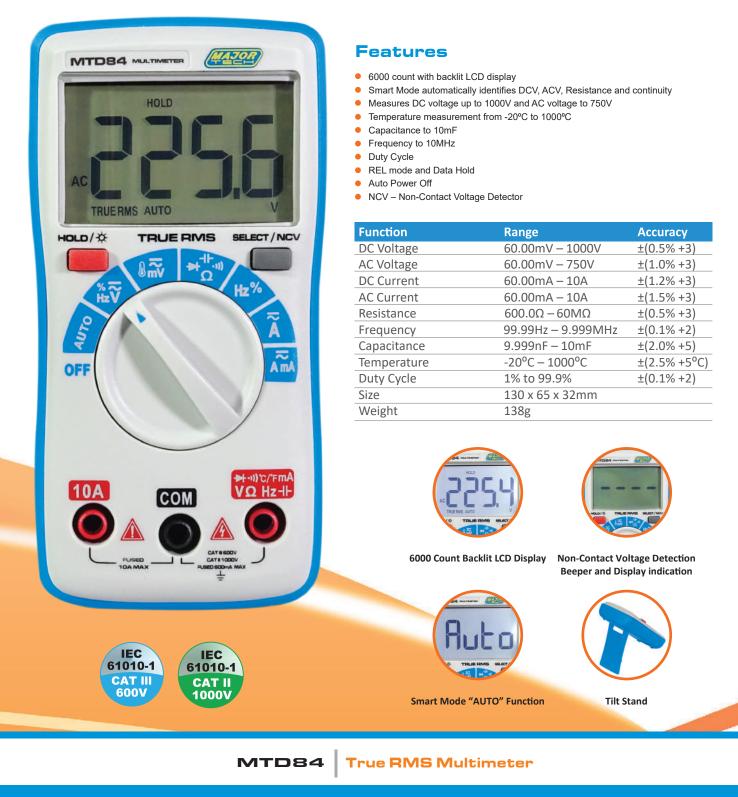

## MTD84 Compact Multimeter

The MTD84 is a compact True RMS auto ranging multimeter with a 6000 count LCD backlit display. The Smart mode, "AUTO", is a function that automatically identifies DC voltage, AC voltage, Resistance and continuity and automatically displays the measurements. There is a built-in Non-Contact voltage detector, by pressing the NCV button continuously the LCD displays "EF" and will display "----" when voltage is detected and the buzzer sounds. This meter meets the International Standard IEC 61010-1 CAT III 600V, and is ideally suited for everyday use by electricians, electronic technicians, students and DIY users The meter has a built-in tilt stand for hands free convenience as well as low battery indication and auto power off.