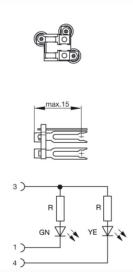

## E 2 LED PNP

Industrial Connectors:Circular Connectors E-series M12/FIXCON:Accessories E-series M12

| Product description   |                                        |
|-----------------------|----------------------------------------|
| Description           | LED insert (ca. 10 mA),                |
|                       | suitable for contact assignment,       |
|                       | in accordance with                     |
|                       | IEC 61076-2-101 (Ed. 1)/ IEC 60947-5-2 |
| Туре                  | E 2 LED PNP                            |
| Order No.             | 933 405-001                            |
| Description of Wiring |                                        |
| Circuit               | PNP/normally open                      |
| LED color             | LED green = power,                     |
|                       | LED yellow = switch state,             |
| Drawing               |                                        |