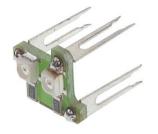

## E 2 LED PNP

Industrial Connectors:Circular Connectors E-series M12/FIXCON:Accessories E-series M12

| Product description   |                                        |
|-----------------------|----------------------------------------|
| Description           | LED insert (ca. 10 mA),                |
|                       | suitable for contact assignment,       |
|                       | in accordance with                     |
|                       | IEC 61076-2-101 (Ed. 1)/ IEC 60947-5-2 |
| Туре                  | E 2 LED PNP                            |
| Order No.             | 933 405-001                            |
| Description of Wiring |                                        |
| Circuit               | PNP/normally open                      |
| LED color             | LED green = power,                     |
|                       | LED yellow = switch state,             |
| Drawing               |                                        |