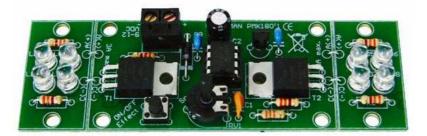

## **Component: WSL180**

Barcode: 5410329733438 Inner/Outer Carton: - / 40 Intrastat: 85299065 Weight/piece (g): 46,0000 Unit Price:

Use the unit with any kind of LEDs: low current, hi-power, LED strips, clusters, etc.

## Features

- two channels
- 7 flash effects
- adjustable speed
- detachable LED PCBs
- high-power MOSFET outputs: (3A/channel)
- memory for last selected effect
- supplied with 20.000mcd white LEDs
- single-button selection
- applications: alarm systems, hazard flasher, attention grabber, disco effect, etc.

## Specifications

- supply voltage: 12VDC
- outputs: 3A/Channel max.
- dimensions:
  - main board:
    - l x w: 65x33mm / 2.56x1.3"
      - height: 20mm / 0.78"
    - LED board:
      - l x w: 18x33mm / 0.71x1.3"
      - height: 12mm / 0.47"