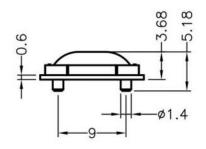

## WEBSITE PHOTOS

This dwg is for reference only, Actual dwg should be based on formal engineering dwg issued by Kang Yang.

| 康揚企業股份有限公司<br>EANG TANG HARDWARS ENTERPRISE CO., LTD.<br>康揚塑膠(東莞)有限公司<br>EANG TANG PLASTIC(DONG GUAN )CO., LTD.<br>EANG TANG PLASTIC(DONG GUAN )CO., LTD. | PART NUMBER LEMA-1 |              |            |       | SPEC. DWG.  |
|-----------------------------------------------------------------------------------------------------------------------------------------------------------------------------------------------------------------------------------------------------------------------------------------|--------------------|--------------|------------|-------|-------------|
|                                                                                                                                                                                                                                                                                         | LED COVER          |              |            |       |             |
|                                                                                                                                                                                                                                                                                         | MATERIAL           | PC(UL) 94V-0 |            | COLOR | TRANSPARENT |
| EANG CHE COMPUTER COMPONENTS(WUJIANG) CO.,LTD.                                                                                                                                                                                                                                          | SIZE A4            | SCALE<br>2:1 | UNIT<br>mm | CHECK | Z.C         |