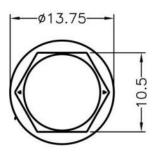

## WEBSITE PHOTOS

This dwg is for reference only, Actual dwg should be based on formal engineering dwg issued by Kang Yang.

| 康揚企業股份有限公司<br>EANG TANG HARDWARS ENTERPRISE CO., LTD.<br>康揚塑膠(東莞)有限公司<br>EANG TANG PLASTIC(DONG GUAN )CO., LTD.<br>EANG TANG PLASTIC(DONG GUAN )CO., LTD. | PART NUMBER LEMA-1 |              |            |       | SPEC. DWG.  |
|-----------------------------------------------------------------------------------------------------------------------------------------------------------------------------------------------------------------------------------------------------------------------------------------|--------------------|--------------|------------|-------|-------------|
|                                                                                                                                                                                                                                                                                         | LED COVER          |              |            |       |             |
|                                                                                                                                                                                                                                                                                         | MATERIAL           | PC(UL) 94V-0 |            | COLOR | TRANSPARENT |
| EANG CHE COMPUTER COMPONENTS(WUJIANG) CO.,LTD.                                                                                                                                                                                                                                          | SIZE A4            | SCALE<br>2:1 | UNIT<br>mm | CHECK | Z.C         |